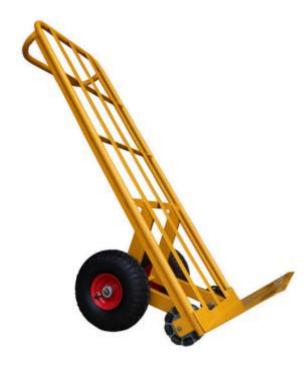

## Beverage Drinks Carton Trolley Tilting 4 Wheel EW-TBT

250kg Continuous Working Load. Equipped with front omnidirectional Rotacasters on a solid stainless steel axle.

## Features:

- 250kg Continuous Working Load.
- · Self supporting and fully manoeuvrable.
- Equipped with front omni-directional Rotacasters on a solid stainless steel axle.
- 510mm wide to allow for a double stack.
- Designed specifically for beverage carton deliveries.
- Raised rear axle makes an excellent leverage point for easy tilting back into wheeling position.
- Multiple vertical back straps prevent smaller cartons falling through.
- Tilt back onto the main wheels and push like a normal hand truck over rough terrain.
- Reinforced in the right places to withstand the rigours of the job whilst keeping the unit weight down.
- Safety Yellow Powdercoated finish.
- Australian Made!

## Specifications:

- Capacity: 250kg
- Overall Dimensions: H 1330mm
- Frame Width: 510mm
- Shoe / Toeplate: L250 x W 510mm
- Weight: 22kg