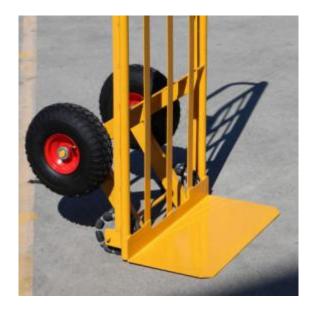

## Features:

- 250kg Continuous Working Load.
- · Self supporting and fully manoeuvrable.
- Equipped with front omni-directional Rotacasters on a solid stainless steel axle.
- 510mm wide to allow for a double stack.
- Designed specifically for beverage carton deliveries.
- Raised rear axle makes an excellent leverage point for easy tilting back into wheeling position.
- Multiple vertical back straps prevent smaller cartons falling through.
- Tilt back onto the main wheels and push like a normal hand truck over rough terrain.
- Reinforced in the right places to withstand the rigours of the job whilst keeping the unit weight down.
- Safety Yellow Powdercoated finish.
- Australian Made!

## Specifications:

- Capacity: 250kg
- Overall Dimensions: H 1330mm
- Frame Width: 510mm
- Shoe / Toeplate: L250 x W 510mm
- Weight: 22kg