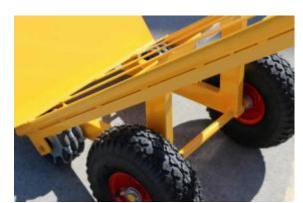

## Features:

- 250kg Continuous Working Load.
- · Self supporting and fully manoeuvrable.
- Equipped with front omni-directional Rotacasters on a solid stainless steel axle.
- 510mm wide to allow for a double stack.
- Designed specifically for beverage carton deliveries.
- Raised rear axle makes an excellent leverage point for easy tilting back into wheeling position.
- Multiple vertical back straps prevent smaller cartons falling through.
- Tilt back onto the main wheels and push like a normal hand truck over rough terrain.
- Reinforced in the right places to withstand the rigours of the job whilst keeping the unit weight down.
- Safety Yellow Powdercoated finish.
- Australian Made!

## Specifications:

- Capacity: 250kg
- Overall Dimensions: H 1330mm
- Frame Width: 510mm
- Shoe / Toeplate: L250 x W 510mm
- Weight: 22kg