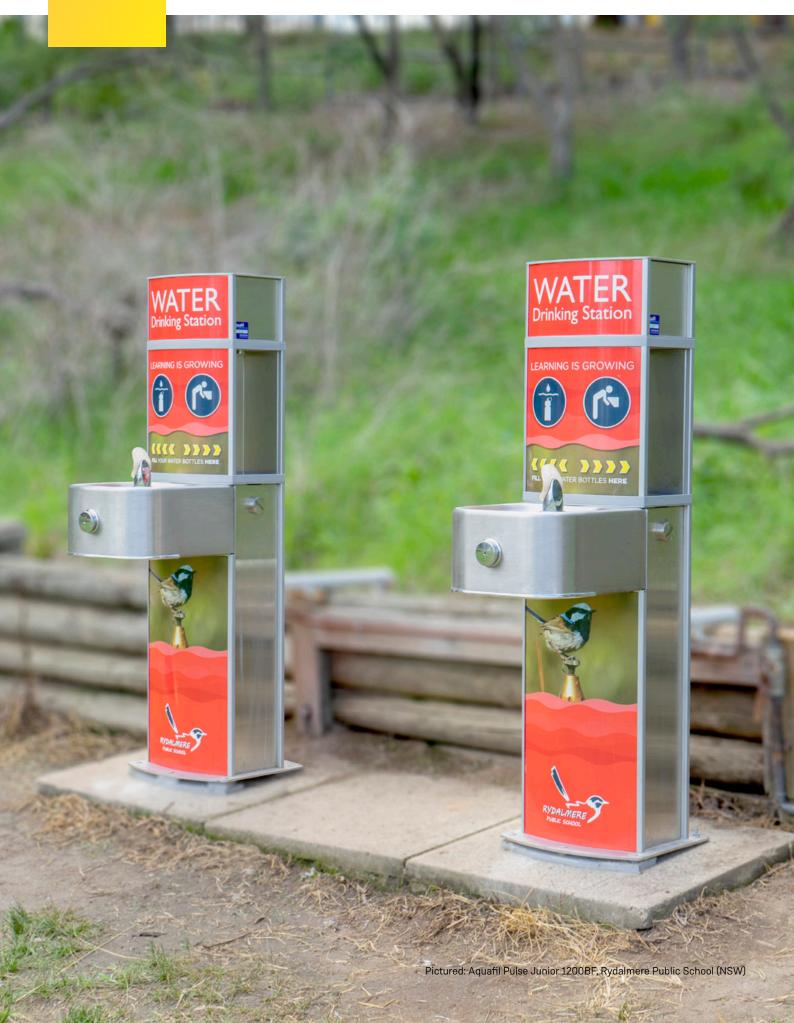

## Aquafil® Pulse Junior 1200BF

Drinking fountain and bottle refill station

Product code: AQ-PJ1200BF

The Pulse Junior drinking fountain and bottle refill station is a robust, economical solution designed especially for junior primary and middle school campuses.

The station features two anti-bacterial bottle refill nozzles and a stainless steel drinking fountain at a reduced height – ideal for young children. Customisable, vandal-resistant signage panels allow for fun educational artwork to be featured on the exterior, making the station an attractive element in the school landscape.