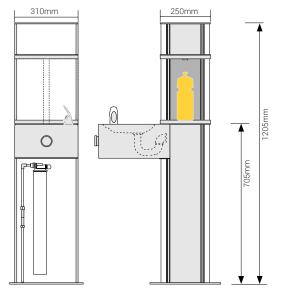

## **Product features**

- 1200mm height
- Two anti-bacterial bottle refill points
- Internal drainage, allowing for indoor or outdoor installation
- DDA-compliant wheelchairaccessible refill points
- Soft mouth guard fitted to drinking fountain
- Customisable graphic panels with anti-graffiti protection
- Removable panel for easy filter replacement
- Two year warranty\*