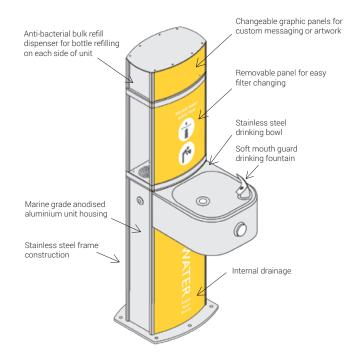

The station features two anti-bacterial bottle refill nozzles and a stainless steel drinking fountain at a reduced height – ideal for young children. Customisable, vandal-resistant signage panels allow for fun educational artwork to be featured on the exterior, making the station an attractive element in the school landscape.

## **Product features**

- 1200mm height
- Two anti-bacterial bottle refill points
- Internal drainage, allowing for indoor or outdoor installation
- DDA-compliant wheelchairaccessible refill points
- Soft mouth guard fitted to drinking fountain
- Customisable graphic panels with anti-graffiti protection
- Removable panel for easy filter replacement
- Two year warranty\*