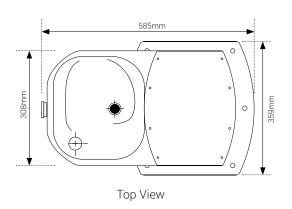

## **Product features**

- 1200mm height
- Two anti-bacterial bottle refill points
- Internal drainage, allowing for indoor or outdoor installation
- DDA-compliant wheelchairaccessible refill points
- Soft mouth guard fitted to drinking fountain
- Customisable graphic panels with anti-graffiti protection
- Removable panel for easy filter replacement
- Two year warranty\*