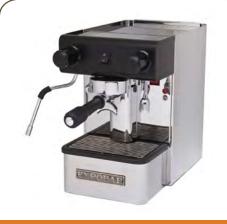

#### 1 Group Office Semi Auto

01600102 Product Code: Semi Automatic Functionality: Control Power Requirements: Single Phase Maximum Installed Power: 10 amps

Boiler Size: 1.5 ltr Boiler Composition: 99.9% Pure Copper

Automatic Boiler Filling: Yes Manual Boiler Filling: No

Heating Element Power: 2000 watts

Hot Water Outlets: Steam Outlets: Steam Pressure Gauge: No

Pump Type: Vibration Standards Compliance: CE

Dimensions (WxDxHmm): 240x450x380