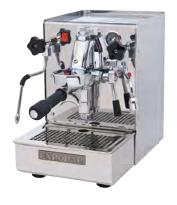

#### 1 Group Office Ruggero

P/Code - Leva Ruggero: 01600114 P/Code - Minore Ruggero: 01600118 Semi Automatic Functionality:

Control

Single Phase Power Requirements: Maximum İnstalled Power: 10 amps Boiler Size: 1.5 ltr

(Dual boiler optional)

Boiler Composition: 99.9% Pure Copper Automatic Boiler Filling: Yes

Manual Boiler Filling: Heating Element Power: 2000 watts

Hot Water Outlets: Steam Outlets: Steam Pressure Gauge: Yes Pump Type: Vibration Standards Compliance:

Pump Pressure Gauge: Yes

Dimensions (WxDxHmm): 260x450x380