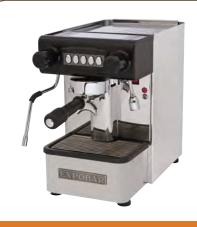

## **1 Group Office Control**

Product Code: 01600100 Functionality: Volumetric Control Power Requirements: Single Phase Maximum Installed Power: 10 amps Boiler Size: 1.5 ltr

**Boiler Composition:** 99.9% Pure Copper

Automatic Boiler Filling: Yes Manual Boiler Filling: No Heating Element Power:

2000 watts

Hot Water Outlets: Steam Outlets:

Pump Type: Vibration Standards Compliance: CF

Dimensions (WxDxHmm): 240x450x380