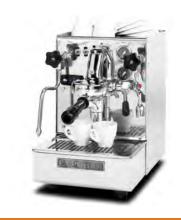

#### 1 Group Office Semi Auto

01600102 Product Code: Semi Automatic Functionality: Control Power Requirements: Single Phase Maximum Installed Power: 10 amps

Boiler Size: 1.5 ltr Boiler Composition: 99.9% Pure Copper

Automatic Boiler Filling: Yes Manual Boiler Filling: No

Heating Element Power: 2000 watts

Hot Water Outlets: Steam Outlets: Steam Pressure Gauge: No

Pump Type: Vibration Standards Compliance: CE

Dimensions (WxDxHmm): 240x450x380