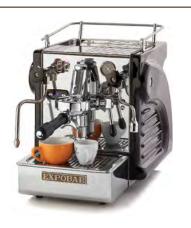

#### 1 Group Office Ruggero

P/Code - Leva Ruggero: 01600114 P/Code - Minore Ruggero: 01600118 Semi Automatic Functionality:

Control

Single Phase Power Requirements: Maximum İnstalled Power: 10 amps Boiler Size: 1.5 ltr

(Dual boiler optional)

Boiler Composition: 99.9% Pure Copper Automatic Boiler Filling: Yes

Manual Boiler Filling: Heating Element Power: 2000 watts

Hot Water Outlets: Steam Outlets: Steam Pressure Gauge: Yes Pump Type: Vibration Standards Compliance:

Pump Pressure Gauge: Yes

Dimensions (WxDxHmm): 260x450x380