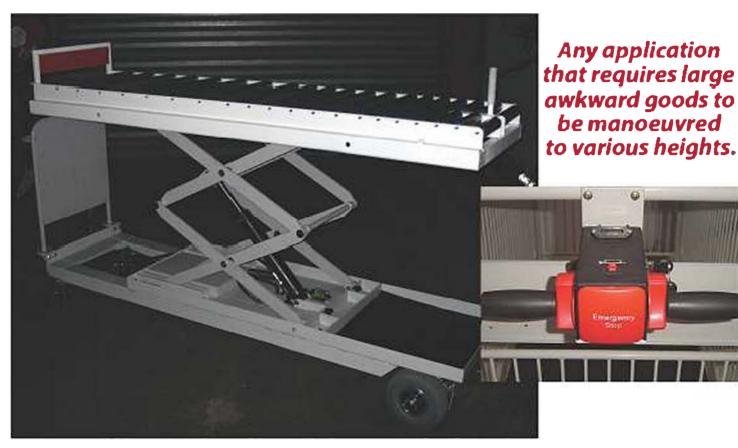

## **Powered Coffin Lifter**

## Push Button Lift and Drive Unit

The Liftmate Coffin Lifter features both a powered lift and powered drive system, removing the need for manual pushing or lifting. With a lift height of 1660mm it is ideal to safely, manocuvre coffins to various heights.

## **Features**

- Large deck heights range of 520mm to 1660mm
- Heavy duty rollers to aid loading / un loading
- Valve control to ensure smooth lowering
- Variable speed control allows for easy creep
- Multiple stops to suit different length coffins

| Part No:        | LIFIMATEU                                    |
|-----------------|----------------------------------------------|
| Capacity:       | 350kg                                        |
| Dimensions:     | 2300 x 600mm                                 |
| Roller Spacing: | 450mm                                        |
| Wheels:         | 2 x 250mm semi pneumatic, 2 x 125mm urethane |
| Handle Height:  | 1600mm (452mm min height)                    |