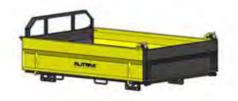

| Accessories | Supplied separatly                            |
|-------------|-----------------------------------------------|
| AA00149     | 300 LT. SKIP WITH HYDRAULIC TIPPING PUMP      |
| A100732     | FLATBED WITH REMOVAMBLE SIDES 720X1145X250 cm |

A100732

BATTERIES