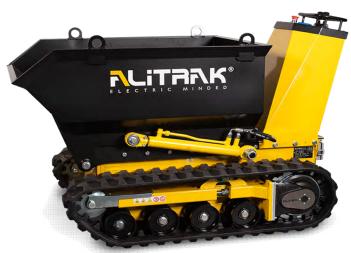

## DCT-300 - dumper on tracks for loads UP TO 600 Kg

| Code         | Electric motor                | Batteries             | Skip   | Load capacity |
|--------------|-------------------------------|-----------------------|--------|---------------|
| DCT-300P-25  | 2x48V PMAC 1500 watt S2 60min | AGM - 4x12V 115Ah C20 | No     | Up to 600 Kg  |
| DCT-300PH-25 | 2x48V PMAC 1500 watt S2 60min | AGM - 4x12V 115Ah C20 | 300 lt | Up to 450 Kg  |