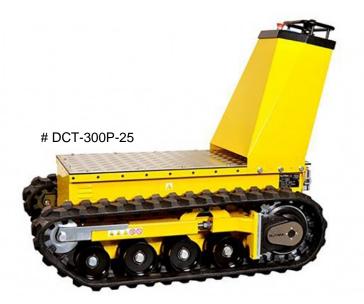

## DCT-300 - dumper on tracks for loads UP TO 600 Kg

| Code         | Electric motor                | Batteries             | Skip   | Load capacity |
|--------------|-------------------------------|-----------------------|--------|---------------|
| DCT-300P-25  | 2x48V PMAC 1500 watt S2 60min | AGM - 4x12V 115Ah C20 | No     | Up to 600 Kg  |
| DCT-300PH-25 | 2x48V PMAC 1500 watt S2 60min | AGM - 4x12V 115Ah C20 | 300 lt | Up to 450 Kg  |