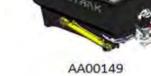

| Accessories | Supplied separatly                            |
|-------------|-----------------------------------------------|
| AA00149     | 300 LT. SKIP WITH HYDRAULIC TIPPING PUMP      |
| A100732     | FLATBED WITH REMOVAMBLE SIDES 720X1145X250 cm |