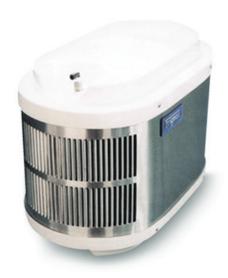

## aquabubbler TLS 16 Under Bench External Water Chiller

This is a very powerful compact water cooler that will supply 16 litres of cold water per hour.

It has a 3 litre stainless steel water storage tank, designed so that the tank can be backwashed to remove any sediment build up that may have entered the storage tank.

Designed with rounded edges to prevent restriction of air flow in condenser if in a confined space.

The nuts, bolts and screws are stainless steel with stainless steel side panelling. Can be connected to mains water supply or a low pressure filtration system.

The water connection is 1/4" BSP inlet and outlet, recessed below top and bottom of water cooler to protect water fittings.