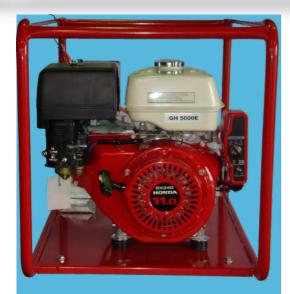

## Technical

GH 5000E Model Type Portable Speed 3000 RPM Phase/Voltage 1/240 Frequency 50 Hz Max power kW 5.0kW 0.8PF **Maximum** Output Noise Level (dBA @ 7m) 72

Frame Large roll frame

### **Engine**

ManufacturerHondaEngine ModelGX340TypeO.H.V.

Starting Recoil & Electric start
Fuel Unleaded Petrol

**Run Time** 3.0 hr @ 100%, 4.2hrs @60%

Tank Capacity6.1 LHP 3000 rpm cont7.2 HPCubic Capacity337 Cm3Oil Capacity1.1 L

## **Dimensions & Weight**

 Length
 85 Cm

 Width
 57 Cm

 Height
 60 Cm

 Weight
 58 Kg