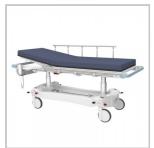

## Dropside Options

There are a range of dropside options available to customise any trolley to suit your special requirements.

## Key Benefits

- Multi-riser dropside options for closer spacings
- Split fold option for safer patient access
- Horizontal rail designs for longitudinal support
- Flush folding option for mattress transfer or x-ray
- Mid position lock option for easier patient access

16 riser dropsides

7 riser dropsides

Split folding dropsides

Mid-position lock

Flush folding dropsides

Deluxe dropsides

v-29102021

"Confidence & Care, every day"