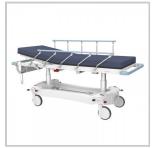

## Dropside Options

There are a range of dropside options available to customise any trolley to suit your special requirements.

## Key Benefits

- Multi-riser dropside options for closer spacings
- Split fold option for safer patient access
- Horizontal rail designs for longitudinal support
- Flush folding option for mattress transfer or x-ray
- Mid position lock option for easier patient access

16 riser dropsides

7 riser dropsides

Split folding dropsides

Mid-position lock

Flush folding dropsides

Deluxe dropsides

v-29102021

"Confidence & Care, every day"