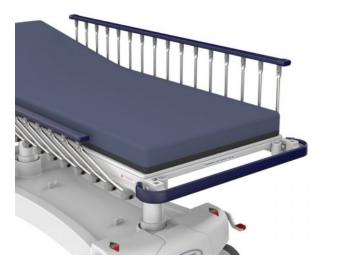

## Dropside Options

There are a range of dropside options available to customise any trolley to suit your special requirements.

## Key Benefits

- Multi-riser dropside options for closer spacings
- Split fold option for safer patient access
- Horizontal rail designs for longitudinal support
- Flush folding option for mattress transfer or x-ray
- Mid position lock option for easier patient access

16 riser dropsides

7 riser dropsides

Split folding dropsides

Mid-position lock

Flush folding dropsides

Deluxe dropsides

v-29102021

"Confidence & Care, every day"