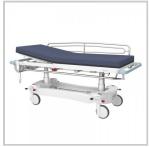

## Dropside Options

There are a range of dropside options available to customise any trolley to suit your special requirements.

## Key Benefits

- Multi-riser dropside options for closer spacings
- Split fold option for safer patient access
- Horizontal rail designs for longitudinal support
- Flush folding option for mattress transfer or x-ray
- Mid position lock option for easier patient access

16 riser dropsides

7 riser dropsides

Split folding dropsides

Mid-position lock

Flush folding dropsides

Deluxe dropsides

v-29102021

"Confidence & Care, every day"