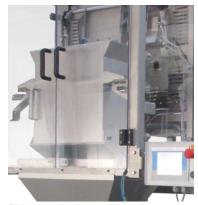

### Easy to use Easy to clean

- Your ideal solution for **easy weigh filling** at high speed up to 15 c/min.
- Hygienic design.
- Quick & easy cleaning for minimum down-time.
- Filling in weigh hopper.
- Integrated bag holding device.

#### Easy weigh filling

- Linear filler with 1 vibrating pan feeding the product directly from the infeed funnel to the weigh hopper.
- 5 mm amplitude of feed pan for fast filling into the weigh hopper.
- High accuracy with diverter plate between coarse and fine filling.

#### Easy to clean

• Weigh hopper with quick release reduces your cleaning time and cleaning cost.

#### Standard equipped with

· Colour touch panel for easy operation

Diverter plate for coarse and fine filling

Filling in weigh hopper

LVF-14A

Machine height 3084 mm

Machine height as reference only, depending on case dimensions.