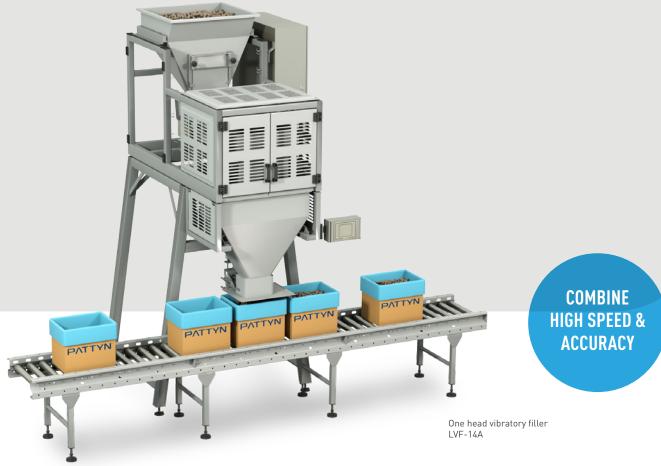

### LVF-14A/B

The LVF-14A/B linear vibratory filler with one or two heads offers the most suitable solution to weigh and fill small-sized products such as nuts, diced & sliced IQF fruits and vegetables, dried non sticky fruits and dry small granular products.

#### Easy weigh filling

- Linear filler with 1 vibrating pan feeding the product directly from the infeed funnel to the weigh hopper.
- 5 mm amplitude of feed pan for fast filling into the weigh hopper.
- High accuracy with diverter plate between coarse and fine filling.

#### For dry bulk products up to 30 x 30 x 30 mm

- Nuts
- Small-sized IQF fruits & vegetables
- Small-sized dried non-sticky fruits
- Dry small granular products like muesli, coffee beans

#### Standard equipped with

· Colour touch panel for easy operation

Diverter plate for coarse and fine filling

Filling in weigh hopper

LVF-14A

Machine height 3084 mm

Machine height as reference only, depending on case dimensions.