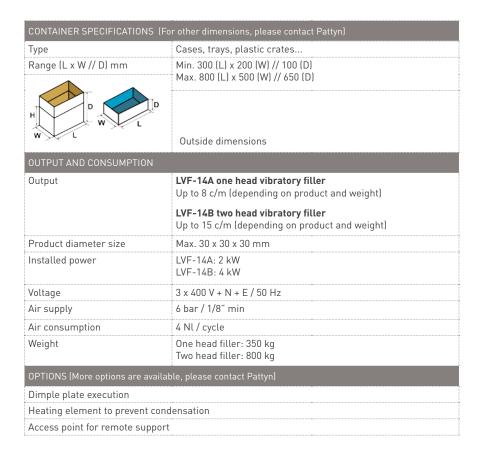

## TECHNICAL SPECIFICATIONS LVF-14A/B

#### For dry bulk products up to 30 x 30 x 30 mm

- Nuts
- Small-sized IQF fruits & vegetables
- Small-sized dried non-sticky fruits
- Dry small granular products like muesli, coffee beans