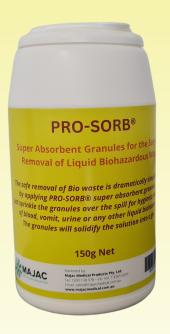

## **PRO-Sorb**<sup>®</sup>

## **Super Absorbent Granules for the Sanitary Removal of Liquid Infectious Waste**

The safe removal of biowaste is dramatically simplified by applying PRO-Sorb® super absorbent granules. Just sprinkle the granules over the spill for hygienic removal of blood, vomit, urine or any other liquid biohazard. The granules will solidify the solution into a gel.

Super Absorbent - quickly absorbs 30 times its own weight in moisture (Available in 150g shaker pack)

Quickly and effectively solidifies fluid into a gel for convenient disposal.

Retains fluid under external pressure, unlike sponges, tissues or powdered minerals.