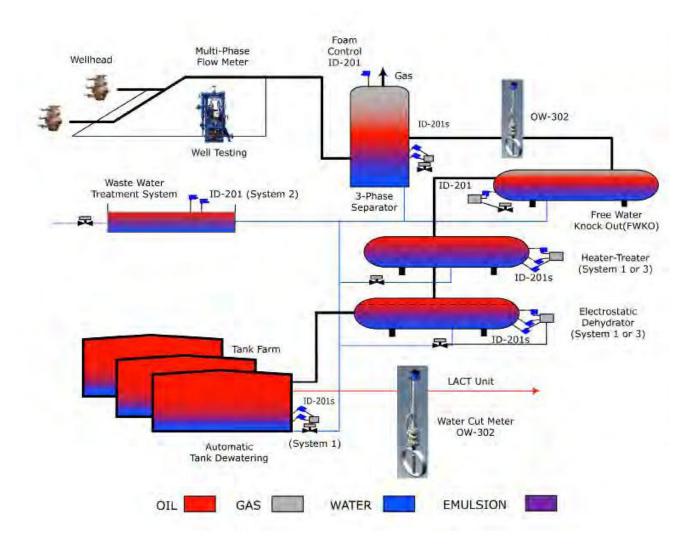

#### **UPSTREAM APPLICATIONS**

- Multiphase Flow Meter Well Testing
- Two-Phase Test Separators Watercut Meters
- Production Separator
- Foam Detection & Control
- Amine Contactors, Glycol Dehydration
- Free Water Knockout
- Heater Treaters, Dehydrators
- Automatic Tank Dewatering
- Waste Water Treatment
- BS & W Monitor
- Hydrate Detection

## **DESALTING SYSTEM - AGAR SYSTEM 3**

- Continuous Brine Valve Control
- Directional Control of Emulsion Growth
- Elimination of Routine Free Oil Undercarry
- Advance Warning of Emulsion Growth Below the Grids
- Advance Warning of Oil/Solids Contamination of Water Phase
- Advance Warning of Water "Slugging" in the Feed from the Tank Farm
- Potential to Automate Upset Responses
- Optimization of Chemical Usage and Other Operating Parameters

### AUTOMATIC TANK DEWATERING & API SEPARATOR CONTROL -AGAR SYSTEM 1 AND 2

- Utilizes Agar's ID 200 Series (201, 202, 205)
- 80% reduction in hydrocarbon discharged to sewer (waste water treatment system)
- Measures actual water content at differing elevations
- Provides automatic control of the water draw-off valve
- Adjustable probe positions to allow optimum
  control
- Delivers an excellent Return on Investment
- Integrated into many worldwide environmental projects