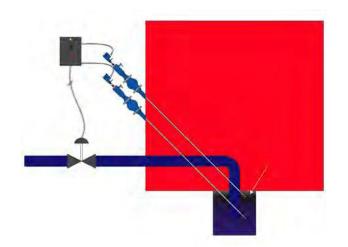

### AUTOMATIC TANK DEWATERING & API SEPARATOR CONTROL -AGAR SYSTEM 1 AND 2

- Utilizes Agar's ID 200 Series (201, 202, 205)
- 80% reduction in hydrocarbon discharged to sewer (waste water treatment system)
- Measures actual water content at differing elevations
- Provides automatic control of the water draw-off valve
- Adjustable probe positions to allow optimum
  control
- Delivers an excellent Return on Investment
- Integrated into many worldwide environmental projects