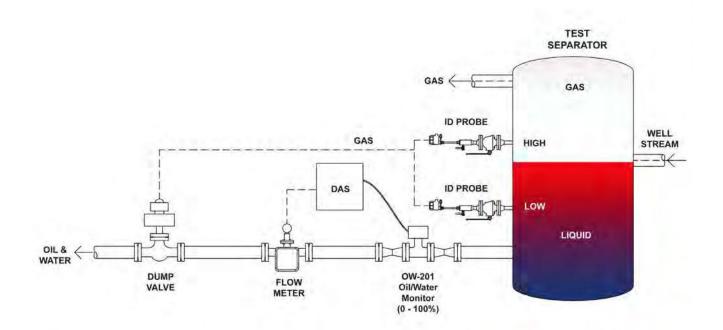

#### **UPSTREAM APPLICATIONS**

- Multiphase Flow Meter Well Testing
- Two-Phase Test Separators Watercut Meters
- Production Separator
- Foam Detection & Control
- Amine Contactors, Glycol Dehydration
- Free Water Knockout
- Heater Treaters, Dehydrators
- Automatic Tank Dewatering
- Waste Water Treatment
- BS & W Monitor
- Hydrate Detection

#### **OW-200 Series**

- 0 100% Watercut Range
- Well Testing
- Measures Hydrocarbon in Waste Water