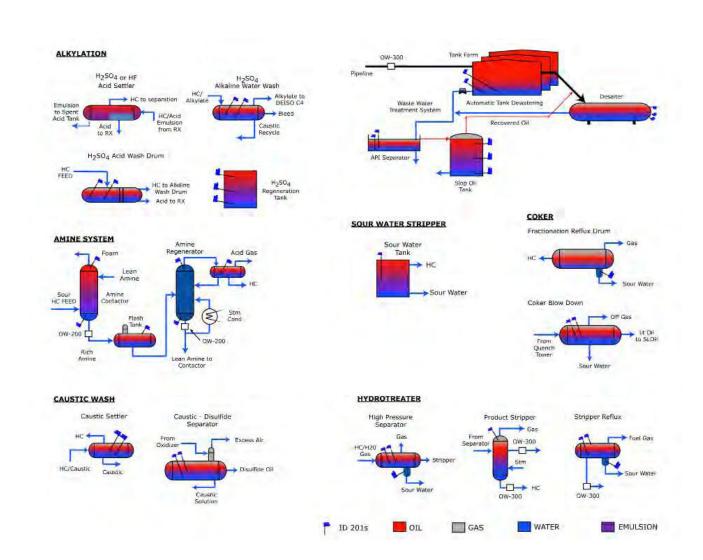

# REFINERY/CHEMICAL PLANT APPLICATIONS

- Automatic Tank Dewatering
- Desalters
- Slop Oil
- Foam Detection
- Amine Contactors & Flash Tank
- Alkylation
- Merox / Caustic Treaters
- Wash Tank
- Ethylene Quench Tower Separator
- Sour Water Tanks
- Coker Blow Down Drum

## **DESALTING SYSTEM - AGAR SYSTEM 3**

- Continuous Brine Valve Control
- Directional Control of Emulsion Growth
- Elimination of Routine Free Oil Undercarry
- Advance Warning of Emulsion Growth Below the Grids
- Advance Warning of Oil/Solids Contamination of Water Phase
- Advance Warning of Water "Slugging" in the Feed from the Tank Farm
- Potential to Automate Upset Responses
- Optimization of Chemical Usage and Other Operating Parameters

### AUTOMATIC TANK DEWATERING & API SEPARATOR CONTROL -AGAR SYSTEM 1 AND 2

- Utilizes Agar's ID 200 Series (201, 202, 205)
- 80% reduction in hydrocarbon discharged to sewer (waste water treatment system)
- Measures actual water content at differing elevations
- Provides automatic control of the water draw-off valve
- Adjustable probe positions to allow optimum
  control
- Delivers an excellent Return on Investment
- Integrated into many worldwide environmental projects