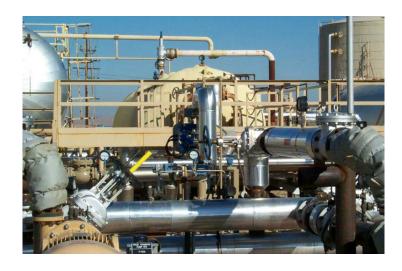

## **DESALTING SYSTEM - AGAR SYSTEM 3**

- Continuous Brine Valve Control
- Directional Control of Emulsion Growth
- Elimination of Routine Free Oil Undercarry
- Advance Warning of Emulsion Growth Below the Grids
- Advance Warning of Oil/Solids Contamination of Water Phase
- Advance Warning of Water "Slugging" in the Feed from the Tank Farm
- Potential to Automate Upset Responses
- Optimization of Chemical Usage and Other Operating Parameters