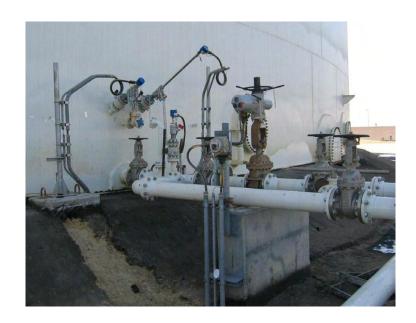

### AUTOMATIC TANK DEWATERING & API SEPARATOR CONTROL -AGAR SYSTEM 1 AND 2

- Utilizes Agar's ID 200 Series (201, 202, 205)
- 80% reduction in hydrocarbon discharged to sewer (waste water treatment system)
- Measures actual water content at differing elevations
- Provides automatic control of the water draw-off valve
- Adjustable probe positions to allow optimum
  control
- Delivers an excellent Return on Investment
- Integrated into many worldwide environmental projects