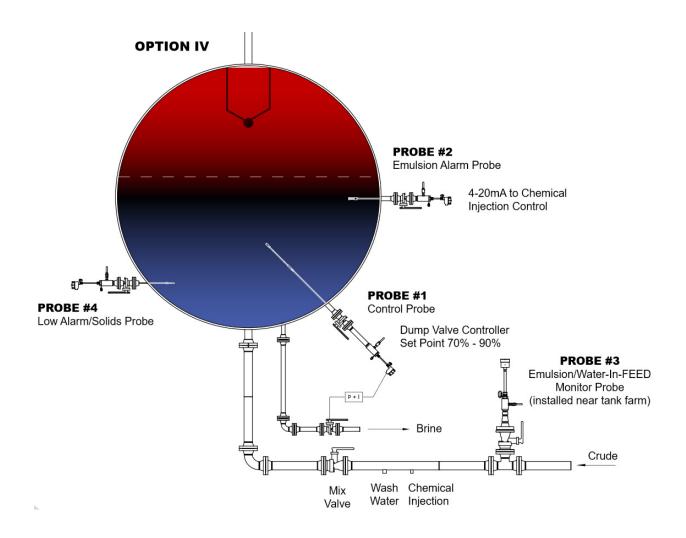

## **DESALTING SYSTEM - AGAR SYSTEM 3**

- Continuous Brine Valve Control
- Directional Control of Emulsion Growth
- Elimination of Routine Free Oil Undercarry
- Advance Warning of Emulsion Growth Below the Grids
- Advance Warning of Oil/Solids Contamination of Water Phase
- Advance Warning of Water "Slugging" in the Feed from the Tank Farm
- Potential to Automate Upset Responses
- Optimization of Chemical Usage and Other Operating Parameters