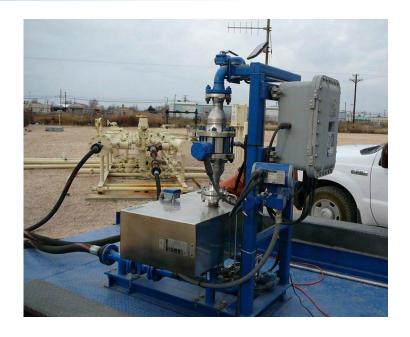

#### **OW-200 Series**

- 0 100% Watercut Range
- Well Testing
- Measures Hydrocarbon in Waste Water

#### **OW-300 Series**

- 0 40% Watercut Range
- BS&W / LACT Units
- Custody Transfer
- Pipeline Monitoring