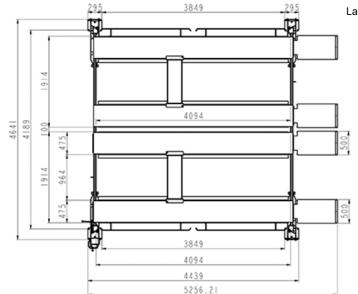

## **Specification**

- Height overall: 2226 mm
- Width overall: 4641 mm
- Width between columns: 4189 mm
- Length overall: 4439 mm (without ramps)
- Lifting height: 122~1900 mm
- Lifting capacity: 3600 kg total vehicles
- Power: 240V/50Hz/1Ph (15 Amp)
- Net weight: 1900 kg
- Packing Size: 5600\*720\*560mm 1400Kg (Pack 1)
- Packing Size: 4120\*720\*560mm 700Kg (Pack 2)