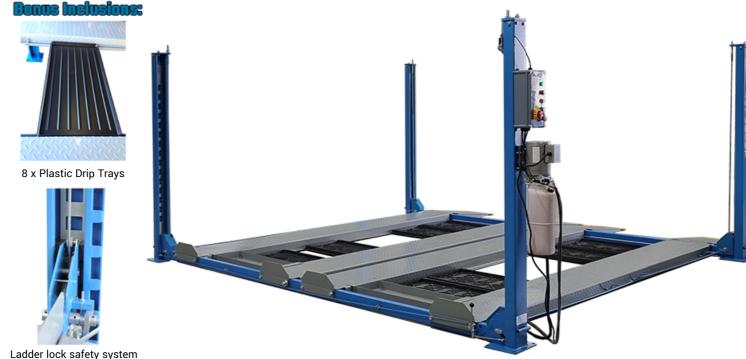

## **Features**

- · Easy to remove approach ramps
- Side by side car storage, suitable for home vehicle storage up to 4 vehicles
- Ladder lock safety system with "auto engage" locking bar in the event of cable failure
- Extra large slider blocks for added stability
- · Easy to operate manual locking release
- . Complete with set of 8 plastic drip trays
- Complete with set of 2 jacking trays
- Complete with set of 4 wheel stops