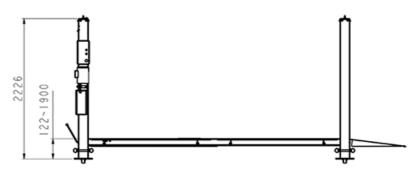

## **Specification**

- Height overall: 2226 mm
- Width overall: 4641 mm
- Width between columns: 4189 mm
- Length overall: 4439 mm (without ramps)
- Lifting height: 122~1900 mm
- Lifting capacity: 3600 kg total vehicles
- Power: 240V/50Hz/1Ph (15 Amp)
- Net weight: 1900 kg
- Packing Size: 5600\*720\*560mm 1400Kg (Pack 1)
- Packing Size: 4120\*720\*560mm 700Kg (Pack 2)