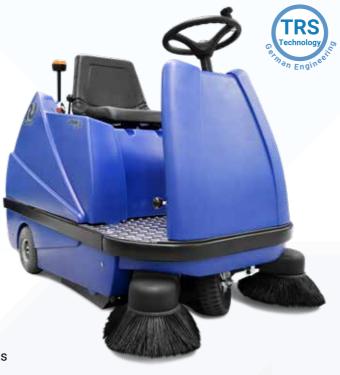

## Suresweep STR1100

190546 - Battery operated ride on

- Tandem Roller System (TRS) ensuring highly efficient collection of rubbish.
- Polypropylene double row main brooms are standard to assist with the sweep action meaning a one pass sweep in heavy conditions, saving time and costs.
- · Convenient for both outdoor and indoor use.
- Smooth running, making it great for use on carpets and multi surface environments.
- High performance suction system for reduced dust discharge into your working environment -Good for OH&S purposes.
- Dust extraction with 900 square metres of air volume per hour through a dust filter of 4 square metres.
- Chain driven, ensuring no belt slippage, with minimal maintenance required and benefit cost of ownership.
- Excellent ramp-climbing ability for easy transport.

- Central seat position for better visibility when cleaning beside edges.
- Additional automatic high dump system available (stock code: 203676).
- · Engineered and manufactured in Germany.

## **Technical Data**

| Run Time:             | Up to 4 Hours           |
|-----------------------|-------------------------|
| Sweeping Path:        | 110 cm                  |
| Coverage Performance: | Up to 6600 m² per hour  |
| Hopper Capacity:      | 90 L                    |
| Weight:               | 331 Kg                  |
| Dimensions:           | 145 cm x 90 cm x 116 cm |
| Decibels:             | 71 dB                   |