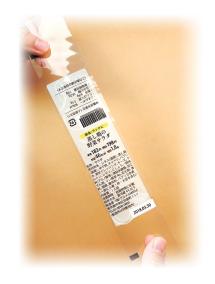

#### Special applicator to print and Wrap a label around the product and apply The Clear Thermal heat sealed Wrapping Band Label. Able to thermal print and wrap around the product at once. Anyone can apply labels easily! **Support double** stacked packages! Just step on the foot pedal to print and apply the label. **Built-in thermal printer Place the** product. Clear Thermal Wrapping **Conventional label Band Label** Front and back of package 801 BUNES 9239 6383 927 M 3 2 Only one equire multiple wrapping Label! labels for all information 508010,010000.1 ##1,000 し 3 寿海 司鮮 選 Printed by Printed by 消費期限 18.3.30 午後 8時 加工日 18.3.29 午前 8時 \*\*1,000 円 18:31,080 円 Step on (Thermal transfer) **Direct thermal** \*#1,000 m~~ 名称:550 寿司 回秋料名:米(国際)、カニ、エビ、 レンコン、しただけ、食酢、砂糖、 カラメル会素、甘参料(甘都)、 ~~~ビ・カニー小麦を含む) Print and the foot Require ink ribbons No more ink ribbons wrap the label Weak to friction 一部にエヒ・ハー 内容量:300g 油費用税:各級大面に記載 保存方法:要用載(IOCUT) - 「一」、てください。 **Friction resistant** pedal. tightly. Poor print quality... **High print quality** で保存してください。 順売者:株式会社 Sample 東京都中央区包録町 1-10-1 TF1 0000-00-0000 with huge print area! θ