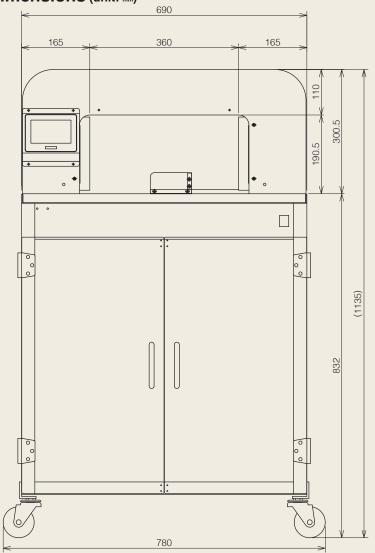

・カニー小麦を含む) Print and the foot Require ink ribbons No more ink ribbons wrap the label Weak to friction 一部にエヒ・ハー 内容量:300g 油費用税:各級大面に記載 保存方法:要用載(IOCUT) - 「一」、てください。 **Friction resistant** pedal. tightly. Poor print quality... **High print quality** で保存してください。 順売者:株式会社 Sample 東京都中央区包録町 1-10-1 TF1 0000-00-0000 with huge print area! θ

TRITON

# **CTW-B50**

## Specifications

| Max. 20 packages / min.      |
|------------------------------|
| Up to 99 pattern             |
| 50mm                         |
| 150mm ~ 750mm                |
| Min. 40mm                    |
| Direct thermal               |
| 12dots / mm (approx. 300dpi) |
| 50mm × 300mm                 |
| AC100V 50 / 60Hz             |
| Max. 350W                    |
|                              |



### Dimensions (unit: mm)