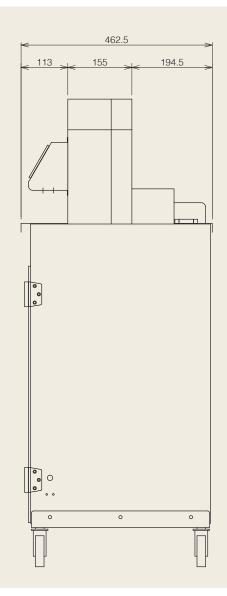

ニー小麦を含む) Print and the foot Require ink ribbons No more ink ribbons wrap the label Weak to friction 一部にエヒ・ハー 内容量:300g 油費用税:各級大面に記載 保存方法:要用載(IOCUT) - 「一」、てください。 **Friction resistant** pedal. tightly. Poor print quality... **High print quality** で保存してください。 順売者:株式会社 Sample 東京都中央区包録町 1-10-1 TF1 0000-00-0000 with huge print area! θ

TRITON

# **CTW-B50**

## Specifications

| Max. 20 packages / min.      |
|------------------------------|
| Up to 99 pattern             |
| 50mm                         |
| 150mm ~ 750mm                |
| Min. 40mm                    |
| Direct thermal               |
| 12dots / mm (approx. 300dpi) |
| 50mm × 300mm                 |
| AC100V 50 / 60Hz             |
| Max. 350W                    |
|                              |



### Dimensions (unit: mm)