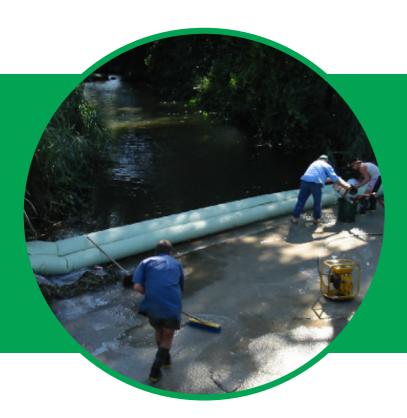

## Product Information Sheet Absorb Coffer Dam

The Absorb Coffer Dam is a twin tube water inflated boom made from a UV stable, heavy-duty, polymer-based material. It is used for **temporary damming of creeks and waterways**, providing water collection and diversion from high pressure cleaning operations. It also allows for **containment of most general liquid spills**, including firewater and sewage.

The Coffer Dam is typically custom made in both diameter and length to suit the application and it will enable you to meet the current regulations regarding containment and disposal of wash water.