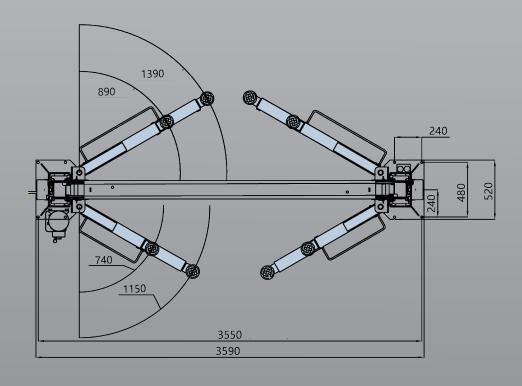

# **EE-C10V2**

| Minimum Concrete   |
|--------------------|
| Requirement        |
| 150mm              |
| Recommended        |
| Ceiling Height     |
| 4.2m               |
| Power              |
| Requirements       |
| 240v               |
| 2.2kw 16 amps      |
|                    |
| 3 phase            |
| 3.5kw 9 amps       |
| Fast motor         |
| Neutral required   |
| Freight Dimensions |
| 391 x 57 x 105cm   |
| 680kg              |