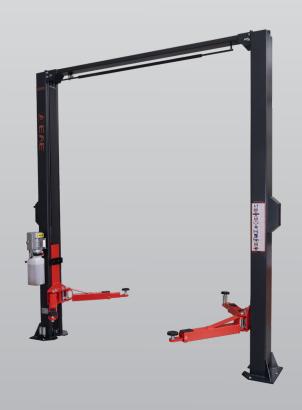

### 4.5 Ton 2 Post Clear Floor Hoist

- » 4.5 Ton lifting capacity
- » Lifting height of 1.85m plus 4WD adapters
- » Clear floor design
- » Durable charcoal Hammertone powder coat finish, with orange arms
- » Single point carriage mechanical lock release

- » Ram protection curtain
- » Door protection pads
- » Combination screw pads plus 4WD adapters
- » Certified to Australian Standards and design registered with Worksafe
- » Optional EV charging station
- » 1 Year parts & labour warranty