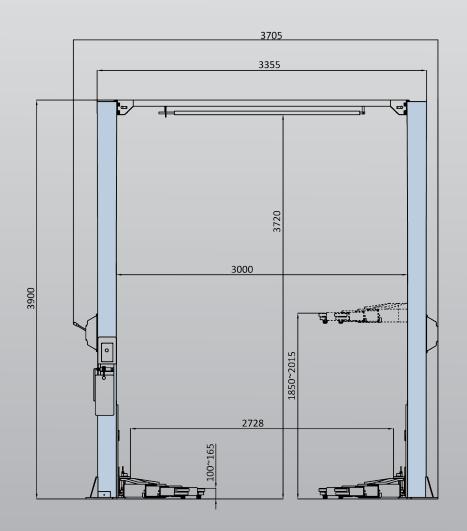

# **EE-C10V2**

| Minimum Concrete   |
|--------------------|
| Requirement        |
| 150mm              |
| Recommended        |
| Ceiling Height     |
| 4.2m               |
| Power              |
| Requirements       |
| 240v               |
| 2.2kw 16 amps      |
|                    |
| 3 phase            |
| 3.5kw 9 amps       |
| Fast motor         |
| Neutral required   |
| Freight Dimensions |
| 391 x 57 x 105cm   |
| 680kg              |