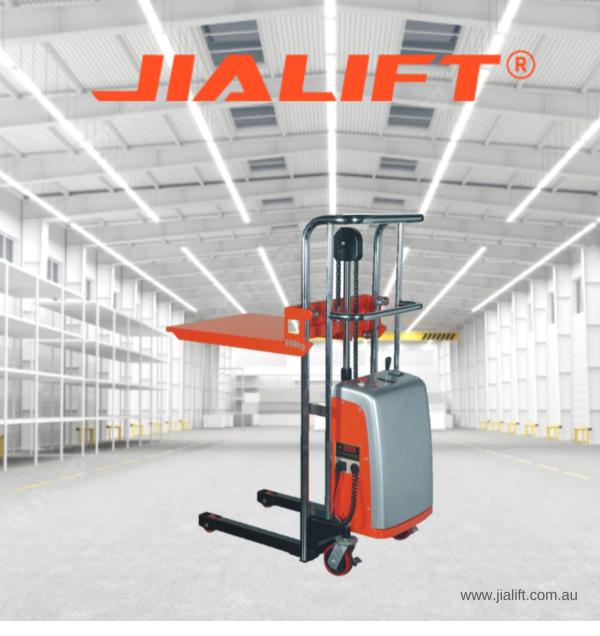

## Semi Electric Stacker

- 400kg Capacity
- Easy to operate, power lifting
- · Safe, reliable, sustainable and low maintenance

## **JIALIFT Semi Electric Stacker**

Model: EJ4150AMax Capacity: 400kg

Fork Height Range: 85 – 1500mm
Platform Size (L x W): 650 x 576mm

- Power lifting, manual push to moving.
- Low profile forks can lift the pallet easily.
- · Easier and faster lifting operation.
- · High-quality hydraulic motor made in Italy.
- · Service free battery.
- · Non-marking castor as standard.

Warranty: 1 Year refer to the JIALIFT warranty terms and conditions

| Distinguishing mark              |                 |          |
|----------------------------------|-----------------|----------|
| Model designation                |                 | EJ4150A  |
| Load capacity                    | kg              | 400      |
| Max fork height                  | mm              | 1500     |
| Min fork height                  | mm              | 80       |
| Service weight                   | kg              | 122      |
| Fork width                       | mm              | 235-550  |
| Fork length                      | mm              | 650      |
| Single fork width                | mm              | 110      |
| Overall length                   | mm              | 1100     |
| Overall width                    | mm              | 590      |
| Overall Height                   | mm              | 1710     |
| Load roller                      | mm              | 75       |
| Steering roller                  | mm              | 125      |
|                                  | Electric-engine |          |
| Lift motor rating                | kW              | 0.8      |
| Battery voltage/nominal capacity |                 | 12V/60Ah |