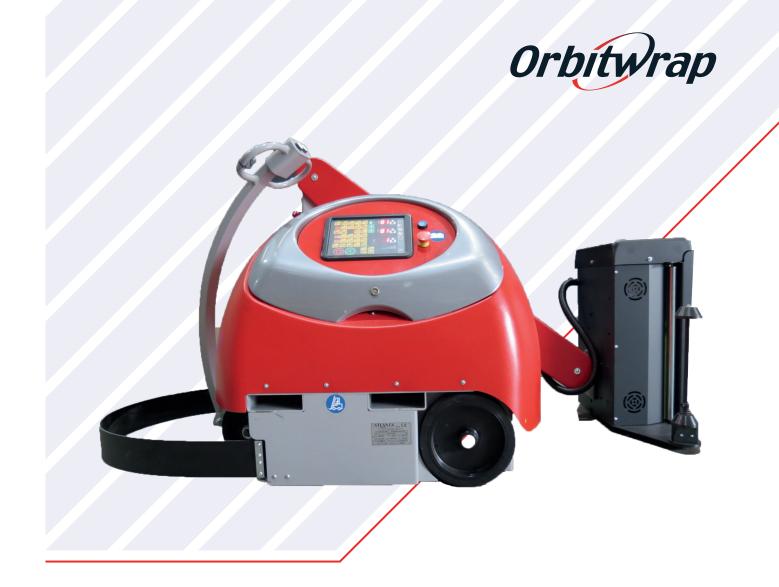

# Powered Pre-stretch Mobile Wrapping Machine

### **Orbitwrap OR-700P**

The OR-700P is a self-propelled Robot Wrapping Machine for wrapping pallet loads of any shape, size or weight. The OR-700 has been designed with maximum efficiency in mind, with advanced technology and a sleek design. The touch screen 11" operating panel has 6 + 1 selectable programs and a range of parameters including bottom & top wraps, speed of rotation, speed of carriage movement up & down. It also has independently adjustable top-sheet & height-setting programs.

### Powered Pre-Stretch Mobile Wrapping Machine

**Orbitwrap OR-700P** 

- Power Pre-Stretch up to 250%
- Mobile. Suitable for confined spaces
- Wrap loads of unlimited size and weight
- Ideal for unstable loads
- Safety crush prevention device fitted to carriage
- Photocell eye for automatic height detection
- Variable film carriage and driving speeds
- 12-month warranty