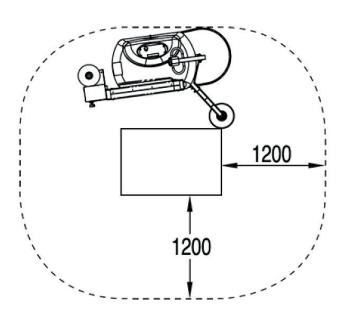

### **Technical Options**

| MAX HEIGHT OF<br>WRAPPING | 2200MM                             |
|---------------------------|------------------------------------|
| PALLET SIZE               | MIN – 600MM X 600MM –<br>UNLIMITED |
| PROGRAMS                  | 6 + 1                              |
| POWER SUPPLY              | 230V SINGLE PHASE POWER            |
| WARRANTY                  | 1 YEAR                             |
| MACHINE WEIGHT            | 325 KG                             |