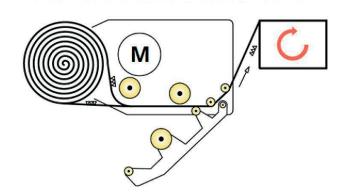

Photocell eye for automatic height detection
- Variable film carriage and driving speeds
- 12-month warranty

### **Available Options**

- Higher wrapping height 2400mm
- Black photocell eye to detect black or dark products

### **Technical Options**

| MAX HEIGHT OF<br>WRAPPING | 2200MM                             |
|---------------------------|------------------------------------|
| PALLET SIZE               | MIN – 600MM X 600MM –<br>UNLIMITED |
| PROGRAMS                  | 6 + 1                              |
| POWER SUPPLY              | 230V SINGLE PHASE POWER            |
| WARRANTY                  | 1 YEAR                             |
| MACHINE WEIGHT            | 325 KG                             |



Display touch screen - 11" easy to use

#### **PRS** POWER ROLLER STRETCH