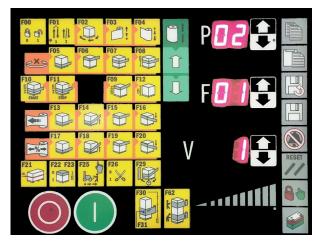

### **Orbitwrap OR-700P**

The OR-700P is a self-propelled Robot Wrapping Machine for wrapping pallet loads of any shape, size or weight. The OR-700 has been designed with maximum efficiency in mind, with advanced technology and a sleek design. The touch screen 11" operating panel has 6 + 1 selectable programs and a range of parameters including bottom & top wraps, speed of rotation, speed of carriage movement up & down. It also has independently adjustable top-sheet & height-setting programs.

Display touch screen - 11" easy to use