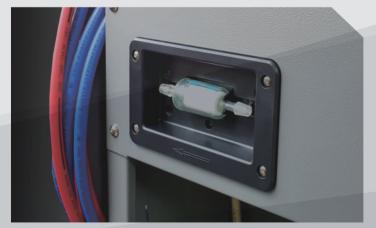

### "Be More Comfort and Easy"

| SPECIFICATION    |                         |                |                                 |
|------------------|-------------------------|----------------|---------------------------------|
| REFRIGERANT      | R134a or R1234yf        | CONTROL        | MPU*2, ARM(Quad Core)           |
| DIMENSION        | 580(W)*1120(H)*780(D)   | OPERATOR       | Android OS                      |
| WEIGHT           | 95kg                    | PRESSURE GAUGE | 80 ∮ (-1~16 / -1~35 BAR)        |
| CASE             | PE, ABS / Steel         | USE TEMP       | 10 ~ 45°c                       |
| MAX PRESSURE     | 25Bar                   | LOAD CELL      | 1g / 35kg (Refrigerant Tank)    |
| REFRIGERANT TANK | 12.5Liter               |                | 0.1g / 3kg(PAG, POE, Waste Oil) |
| VACUUM PUMP      | Dual Stage              | STORAGE        | USB / TF / FLASH                |
| FILTER DRYER     | 53 sq.in 4.2ton         | COMPRESSOR     | 1/3 HP                          |
| NEW OIL BOTTLE   | 2 x 250ml (Sealed Type) | NETWORK        | Wi-Fi / Bluetooth               |
| WASTE OIL BOTTLE | 1 x 450ml               | POWER          | AC220V 50/60Hz                  |
| SOUND            | 2ch Stereo              | SERVICE HOSES  | 3m                              |
| PRINTER          | Thermal 2"              | HEATCORE       | Dual Type/PIN Copper Tube Type  |