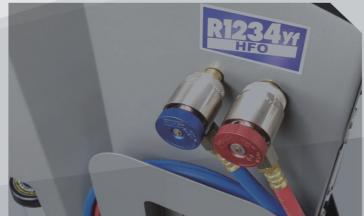

### "Be More Comfort and Easy"

| SPECIFICATION    |                         |                |                                 |
|------------------|-------------------------|----------------|---------------------------------|
| REFRIGERANT      | R134a or R1234yf        | CONTROL        | MPU*2, ARM(Quad Core)           |
| DIMENSION        | 580(W)*1120(H)*780(D)   | OPERATOR       | Android OS                      |
| WEIGHT           | 95kg                    | PRESSURE GAUGE | 80 ∮ (-1~16 / -1~35 BAR)        |
| CASE             | PE, ABS / Steel         | USE TEMP       | 10 ~ 45°c                       |
| MAX PRESSURE     | 25Bar                   | LOAD CELL      | 1g / 35kg (Refrigerant Tank)    |
| REFRIGERANT TANK | 12.5Liter               |                | 0.1g / 3kg(PAG, POE, Waste Oil) |
| VACUUM PUMP      | Dual Stage              | STORAGE        | USB / TF / FLASH                |
| FILTER DRYER     | 53 sq.in 4.2ton         | COMPRESSOR     | 1/3 HP                          |
| NEW OIL BOTTLE   | 2 x 250ml (Sealed Type) | NETWORK        | Wi-Fi / Bluetooth               |
| WASTE OIL BOTTLE | 1 x 450ml               | POWER          | AC220V 50/60Hz                  |
| SOUND            | 2ch Stereo              | SERVICE HOSES  | 3m                              |
| PRINTER          | Thermal 2"              | HEATCORE       | Dual Type/PIN Copper Tube Type  |

CBR-X10 (R134a)

CBR-X10 (R1234yf)

CBR-X10i(R1234yf) (Identifier)