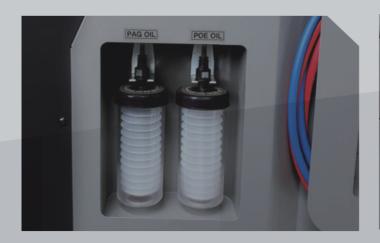

#### **PRODUCT FEATURES**

- EV, Hybrid A/C System ready
- TFT Color LCD (Touch Applied)
- Voice Function Support
- Easy System update (USB & Wifi)
- Precise Electronic Scale Measurement and Control for New Oil (PAG/POE) and Waste Oil
- Sealed New Oil Bottle to prevent moisture contamination
- Save and Print Function of Results
- EN837-1 Certified Pressure Gauge and Adjustment
- Multi Color LED Type light for warning and progress
- Excellant Recovery Perfomance (Average 98%)
- Precision sensor control for system check
- Remote support