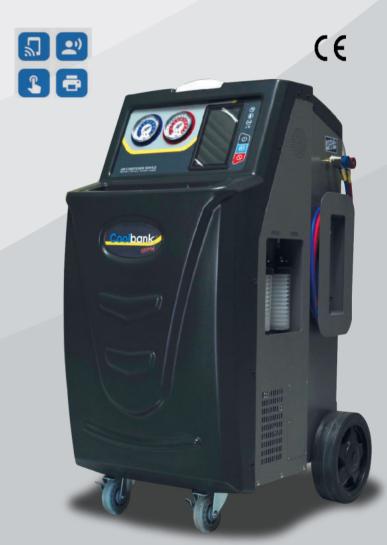

## **ULTIMATE SOLUTION** FOR A/C REFRIGERANTS

### "Be More Comfort and Easy"

| SPECIFICATION    |                         |                |                                 |
|------------------|-------------------------|----------------|---------------------------------|
| REFRIGERANT      | R134a or R1234yf        | CONTROL        | MPU*2, ARM(Quad Core)           |
| DIMENSION        | 580(W)*1120(H)*780(D)   | OPERATOR       | Android OS                      |
| WEIGHT           | 95kg                    | PRESSURE GAUGE | 80 ∮ (-1~16 / -1~35 BAR)        |
| CASE             | PE, ABS / Steel         | USE TEMP       | 10 ~ 45°c                       |
| MAX PRESSURE     | 25Bar                   | LOAD CELL      | 1g / 35kg (Refrigerant Tank)    |
| REFRIGERANT TANK | 12.5Liter               |                | 0.1g / 3kg(PAG, POE, Waste Oil) |
| VACUUM PUMP      | Dual Stage              | STORAGE        | USB / TF / FLASH                |
| FILTER DRYER     | 53 sq.in 4.2ton         | COMPRESSOR     | 1/3 HP                          |
| NEW OIL BOTTLE   | 2 x 250ml (Sealed Type) | NETWORK        | Wi-Fi / Bluetooth               |
| WASTE OIL BOTTLE | 1 x 450ml               | POWER          | AC220V 50/60Hz                  |
| SOUND            | 2ch Stereo              | SERVICE HOSES  | 3m                              |
| PRINTER          | Thermal 2"              | HEATCORE       | Dual Type/PIN Copper Tube Type  |

#### **PRODUCT FEATURES**

- EV, Hybrid A/C System ready
- TFT Color LCD (Touch Applied)
- Voice Function Support
- Easy System update (USB & Wifi)
- Precise Electronic Scale Measurement and Control for New Oil (PAG/POE) and Waste Oil
- Sealed New Oil Bottle to prevent moisture contamination
- Save and Print Function of Results
- EN837-1 Certified Pressure Gauge and Adjustment
- Multi Color LED Type light for warning and progress
- Excellant Recovery Perfomance (Average 98%)
- Precision sensor control for system check
- Remote support