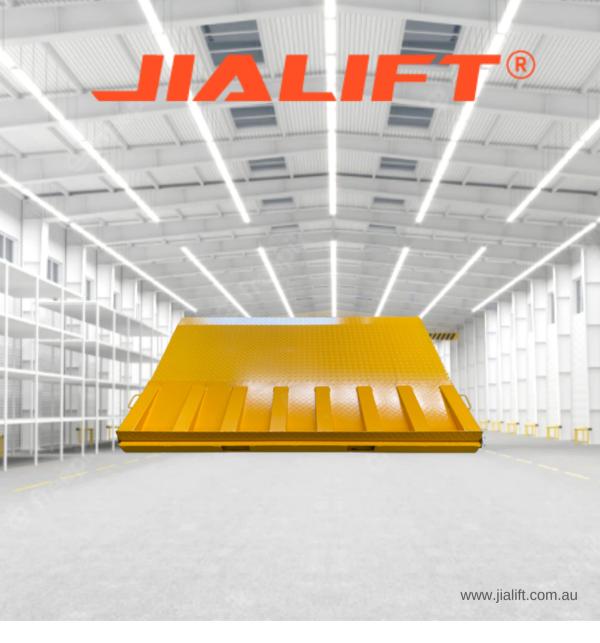

6.5T CONTAINER RAMP SELF LEVELING

## Container Ramp | Self Levelling

The type FR6.5 Container Ramp 6.5 Tonne is designed for bridging into a standard shipping container from ground level loading and unloading of 20 foot and 40-foot shipping containers.

- The self-leveling lip allows for full load capacity when on slightly uneven ground.
- The ramp footing folds up to allow access to the fork pockets for transport.
- Securing safety chains located on both sides of the ramp prevent unintentional disengagement of the ramp from the container.
- Standard painted Safety Yellow finish.

Model: FR6.5

Capacity: 6500kgLength: 2000mmWidth: 2200mmHeight: 80mm

Fork Pocket: Centres 775mm

• Fork Pocket Size: 165mm x 60mm

• Unit Weight: 295kg