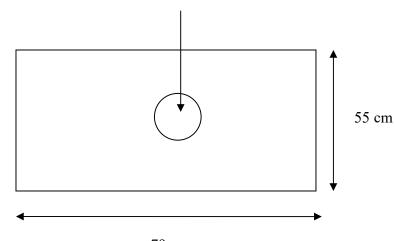

7 cm Diameter for

power, water and waste

Dimensions in Centimeter's

- Height: 50 cm
- Depth: 55 cm
- Width: 79 cm

## **Drain Requirements**

• Open gravity drain of minimum 7.5 cm Diameter , within 120cm of the machine with waste trap or waste drum

79 cm

Nuova Simonelli Appia ii 2 Group Coffee Machine

| I, the customer, understand that these requirements must be in when the installer arrives. Failure to have the site ready will result in additional service and travel charges, and may cause further delays in installation. |            |        |
|-------------------------------------------------------------------------------------------------------------------------------------------------------------------------------------------------------------------------------|------------|--------|
| Customer Name:                                                                                                                                                                                                                | Signature: |        |
| Company Name:                                                                                                                                                                                                                 |            |        |
| Phone:                                                                                                                                                                                                                        | Fax:       | Email: |