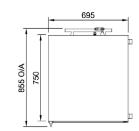

### **Technical Data:**

Dimensions: W x D x H: Total Connected Load: Electrical Connection: 695 x 855 x 1815 2.25kW 10A plug & lead fitted

Plan View

Due to continuous product research and development, the information contained herein is subject to change without notice