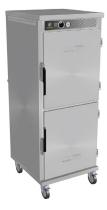

# Vertical Hot Cupboard Heated

Full Height

### Product Information:

- Designed for the storage and transportation a wide variety of hot food products in covered gastronorm pans. For holding of uncovered food or plated meals see Banquet Carts on pages H-24 & H-25
- Excellent food holding capacity (food must be heated above 65°C before being placed in hot cupboard)
- Choose from either fully insulated solid stainless steel door with adjustable humidity vents or solid toughened glass door. All doors with self closing hinges and magnetic snap lock handle to ensure firm door closure
- Unit comes with an element to base to provide static convective heat
- Includes removable water tray in base to introduce moisture to the hot cupboard
- Easy-to-use and highly reliable mechanical temperature controls
- Insulated on all sides, constructed from 304 grade stainless steel with a No.4 finish
- · Horizontal handle for effortless maneuverability
- Heavy-duty non-marking 125mm swivel casters with brakes
- Full height units come complete with 16 x sets of G/N tray slides for fitting to fully height adjustable rails inside cabinet. For use with 2/1 or 1/1 G/N pans (sold separately)
- Half door units came complete with 15 x sets of G/N tray slides.
- All units are supplied with 7 x 2/1 G/N sized chrome wire shelves
- Capacities based on 65mm deep pans
- Fan forced models are available as an option. Contact your Stoddart representative for details