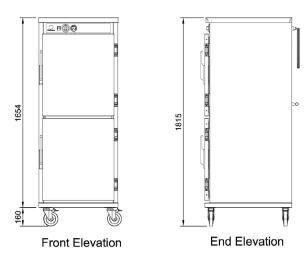

### **Technical Data:**

Dimensions: W x D x H: Total Connected Load: Electrical Connection: 695 x 855 x 1815 2.25kW 10A plug & lead fitted

Plan View

Due to continuous product research and development, the information contained herein is subject to change without notice