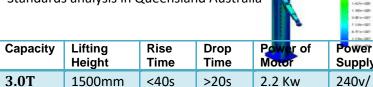

Standards analysis in Queensland Australia

| Power<br>Supply | Typical lift variation | Height of rack | Width at base plate | Net<br>Weight |
|-----------------|------------------------|----------------|---------------------|---------------|
| 240v/ 415v      | 0-4cm                  | 2020mm         | adjustable          | 450Kg         |