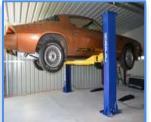

## **HAPP 90**

2 Post Electric - Hydraulic lift

Clear floor – Movable - Two side multi point safety latch

Australian Standard robot welded 3 Pc generation 2 arms