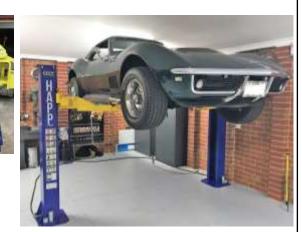

## **HAPP 90**

2 Post Electric - Hydraulic lift

Clear floor – Movable - Two side multi point safety latch

Australian Standard robot welded 3 Pc generation 2 arms