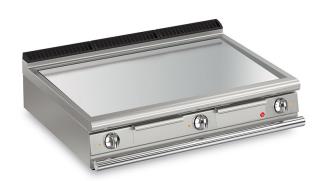

### **ELECTRIC GRIDDLE WITH SMOOTH CHROME PLATE**

### **QUEEN9**

- AISI 304 stainless-steel bases and worktops, Scotch-Brite finish
- · Depth of 900 mm for high power and performance
- · Catalogue offers more than 350 standard models
- Worktop, base cabinet, base cabinet with doors and oven versions
- 20/10 worktop thickness
- Twin-piece knobs prevent infiltration of dirt and have an IPX5 water ingress protection rating
- Gas kitchens having burners with various configurations and power ratings: 3.5 kW - 5.7 kW, 7 kW and 10 kW
- · Double-ring burners for 7 and 10 kW models
- · Wide range of accessories

## Technical / functional characteristics

- Lowered griddle compared to the 4 cm top and tilted towards the machine front by 1 cm to drain the fat;
- Wide drawer for fat collection:
- Available with soft iron griddle or polished chrome griddle.
- · Stainless steel high power armoured heating elements
- Thermostatic safety control adjustable from 110°C to 280°C for all versions.