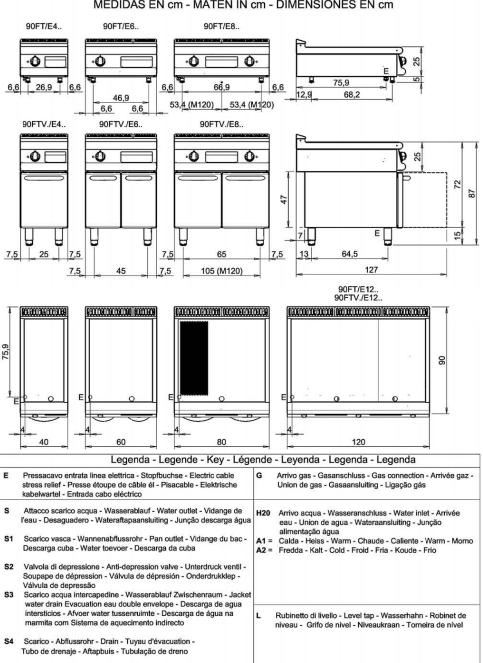

# SCHEMA DI INSTALLAZIONE - INSTALLATION DIAGRAM - INSTALLATIONSPLAN - SCHÉMA D'INSTALLATION - ESQUEMA DE INSTALACION -INSTALLATIESCHEMA - IINSTALLATIONSRITNINGAR

# MISURE IN cm - DIMENSIONS IN cm - ABMESSUNGEN IN cm- MESURES EN cm MEDIDAS EN cm - MATEN IN cm - DIMENSIONES EN cm

| DIMENSIONS                   |                  |
|------------------------------|------------------|
| Width (mm)                   | 1200             |
| Depth (mm)                   | 900              |
| Height (mm)                  | 250              |
| Gas connection (Ø)           |                  |
| Electric connection (V/~/Hz) | 400V/3N 50-60 Hz |
| Cold water connection (Ø)    |                  |
| Hot water connection (Ø)     |                  |

| Cold soft water connection (Ø) |      |
|--------------------------------|------|
| Drain (Ø)                      |      |
| Gas power (Mj/hr)              |      |
| Electric power (kW)            | 22.5 |
| Plate dimensions (mm)          |      |
| Tank capacity (L)              |      |
| Tank dimensions (mm)           |      |
| Internal oven dimensions (mm)  |      |