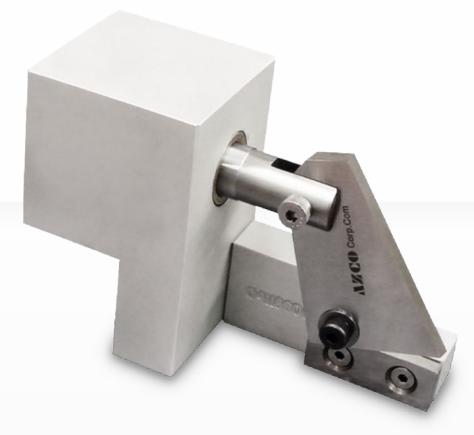

# SUR-CUT™ GUILLOTINE KNIFE ASSEMBLY

GO-25

FOR ALL YOUR FEEDING AND CUTTING NEEDS

26 Just Road, Fairfield, NJ, 07004 | 973-439-1428 | azcocorp.com

## SUR-CUT™ GUILLOTINE KNIFE ASSEMBLY

### Solid Models & Videos Available Online

AZCO offers a pivoting guillotine knife assembly designed to cut thicker materials. The pneumatic actuated unit is compact in size and ideal for cutting rigid or thicker materials up to a cut width of 25mm/1".