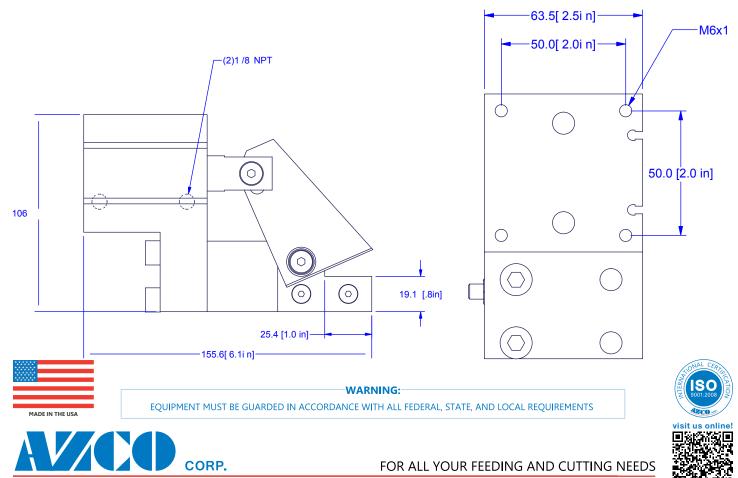

#### **SPECIFICATIONS**

- Cut rates up to 100 cuts a minute which is a function of the air supply
- 30 90 psi (2 6 bar) compressed air
- Tapped mounting holes for easy installation