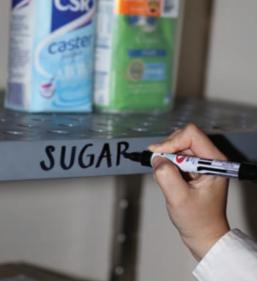

#### Usage:

M-Span shelving is suitable for dry store, coolroom and freezer use. The large flat surfaces can be written on, this is handy for organisation or customer info.

MANTOVA