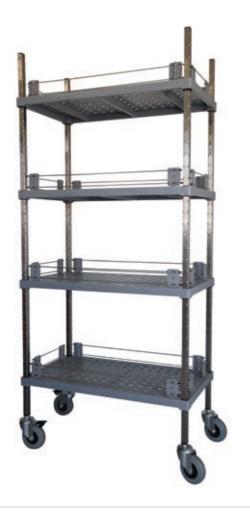

#### M-SPAN Mobile Shelving

M-Span shelving can be made mobile, handy for a large workplace where goods need to be moved long distances.

Also useful when access is tight and peoples movements can be blocked.

#### M-SPAN General Purpose Trolley

Heavy duty General Purpose trolley suitable for any commercial environment.

This Robust trolley can hold 150kg per level and is available with shelf ledges.