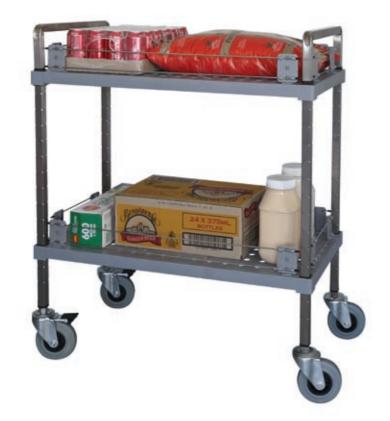

#### M-SPAN General Purpose Trolley

Heavy duty General Purpose trolley suitable for any commercial environment.

This Robust trolley can hold 150kg per level and is available with shelf ledges.