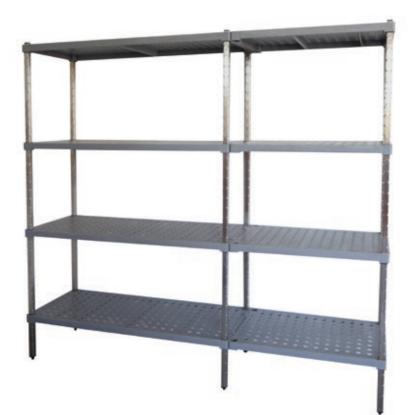

#### M-SPAN Add On Bay

M-Span shelves can be added to existing bays of M-Span shelving by using Stainless Steel Shelf Clips. This system will eliminate 2 posts and can create a corner unit with completely clear access to the back of the shelving.

The unique moulded design of the M-Span shelves allows a shelving addition to be attached to the existing bay at any point around the perimeter of the M-Span Shelf.

M-span shelves are not restricted to additions being end to end or corner to corner allowing total flexibility in your shelving layout.