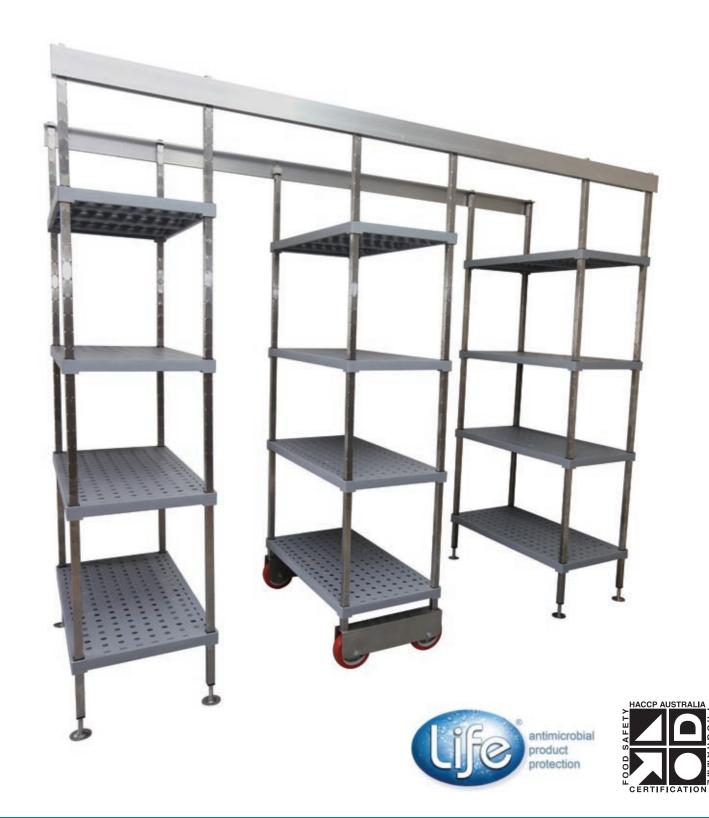

#### M-SPAN Mobile Shelving

M-Span shelving can be made mobile, handy for a large workplace where goods need to be moved long distances.

Also useful when access is tight and peoples movements can be blocked.

#### M-SPAN Compactus Shelving

M-Span Compactus Shelving creates more storage space from less room. The Top Track design provides clear uninterrupted floor space for cleaning and trolley access. There are no floor tracks to gather debris or trip over.

Mobile assemblies are fixed to trolleys with large diameter heavy duty castors to ensure ease of movement.

Mobile bays are guided by Aluminium Top Track channels which are fast and easy to assemble.