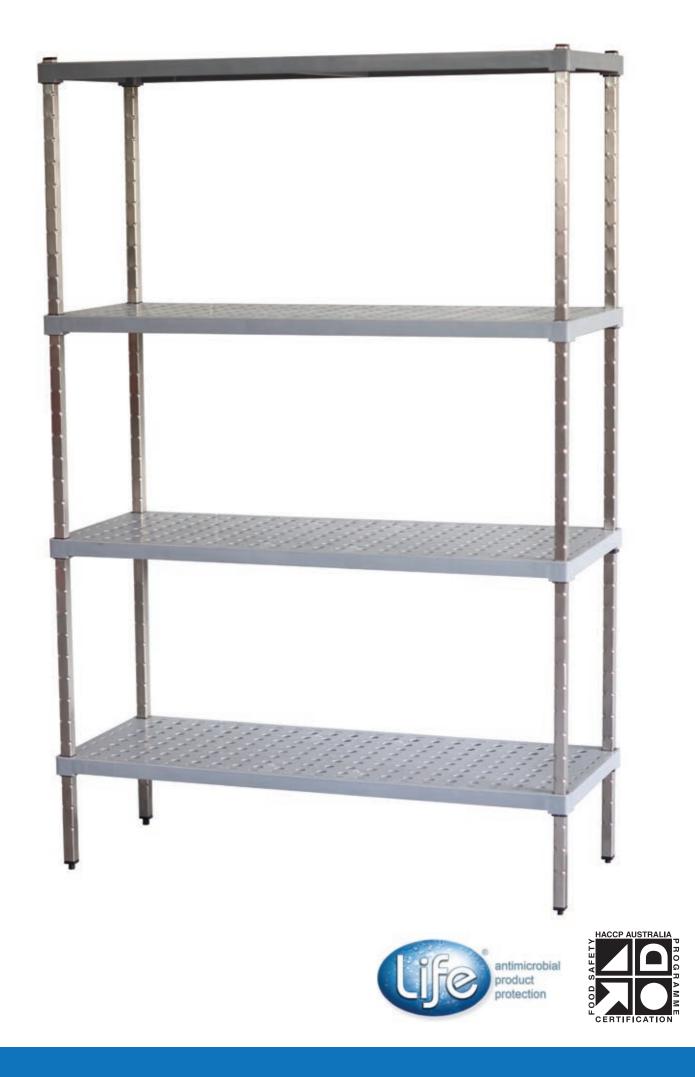

### M-SPAN SHELVING SPECS & APPLICATION GUIDE

The all new M-Span shelf is designed to be easy to clean and last a lifetime for an affordable price. Made by over moulding a sub frame with Food Grade Polypropylene to produce a strong shelf in one process. This patented technique reduces the cost and the carbon footprint to benefit both the customer and the environment.

#### Shelf Sizes:

Shelf Widths of 310mm, 460mm and 610mm Shelf Lengths of 600, 750, 900, 1050, 1200, 1350 and 1500mm

#### **Standard Shelving Heights:**

3 tiers: 1200mm high 4 tiers: 1800mm high 5 tiers: 2000mm high