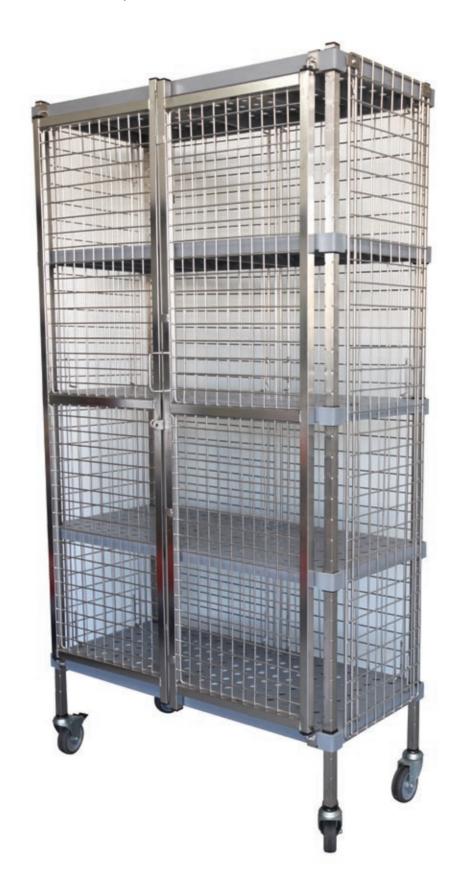

#### M-SPAN Security Cage

Not only for the storage of valuable items the M-Span Security Cage is commonly used to hold dangerous chemicals which must be kept in a secure location.

Heavy duty mesh wire panels secure the sides and back of the shelving. Stainless Steel doors are pry resistant and can be pad locked.