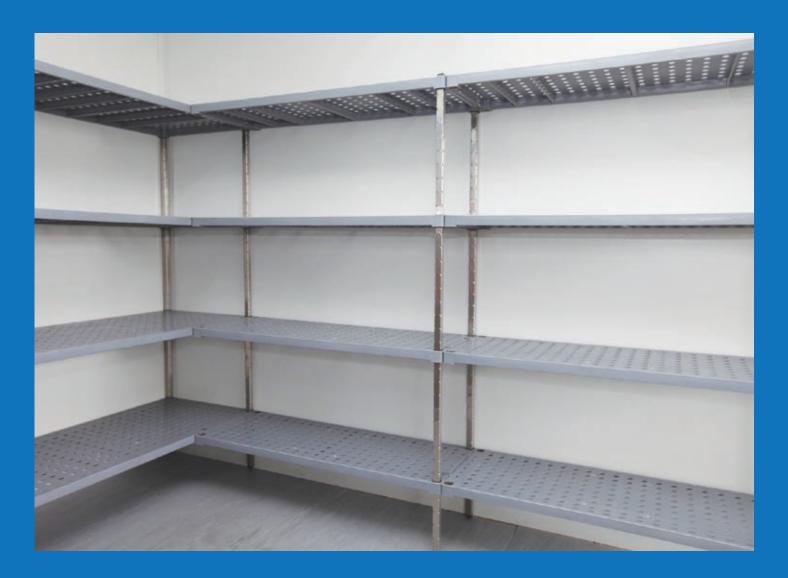

### M-SPAN SHELVING SPECS & APPLICATION GUIDE

The all new M-Span shelf is designed to be easy to clean and last a lifetime for an affordable price. Made by over moulding a sub frame with Food Grade Polypropylene to produce a strong shelf in one process. This patented technique reduces the cost and the carbon footprint to benefit both the customer and the environment.

#### Air Flow:

The large flat open surfaces of the M-Span shelf enhance the airflow through the holes in the surface of the shelf.

#### Usage:

M-Span shelving is suitable for dry store, coolroom and freezer use. The large flat surfaces can be written on, this is handy for organisation or customer info.

MANTOVA