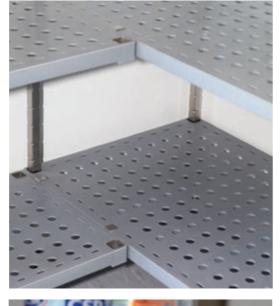

#### M-SPAN Add On Bay

M-Span shelves can be added to existing bays of M-Span shelving by using Stainless Steel Shelf Clips. This system will eliminate 2 posts and can create a corner unit with completely clear access to the back of the shelving.

The unique moulded design of the M-Span shelves allows a shelving addition to be attached to the existing bay at any point around the perimeter of the M-Span Shelf.

M-span shelves are not restricted to additions being end to end or corner to corner allowing total flexibility in your shelving layout.