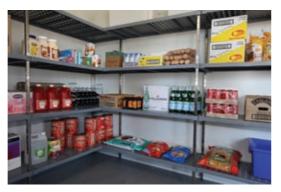

#### Usage:

M-Span shelving is suitable for dry store, coolroom and freezer use. The large flat surfaces can be written on, this is handy for organisation or customer info.

MANTOVA