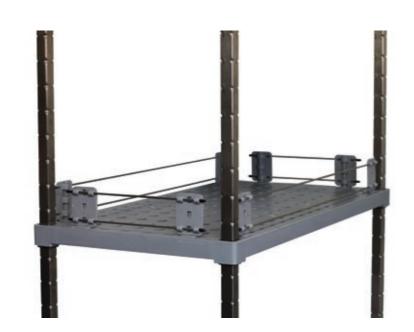

#### M-SPAN Shelf Ledges

Simple and effective M-Span shelf ledges are extremely easy to install and provide a barrier along the perimeter of the shelves. Their design is also simple to dismantle and clean.

Made from polypropylene and stainless steel 4mm wire.