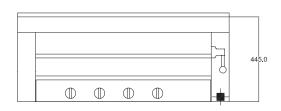

#### **SPECIFICATIONS**

| Dimensions (WxDxH) | IIIO x 525 x 445 mm           |
|--------------------|-------------------------------|
| Grid Size (WxD)    | 850 x 370 mm                  |
| Positions          | Movable ratchet — 5 positions |