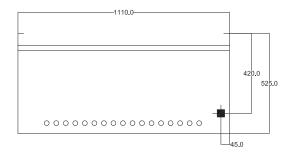

#### **SPECIFICATIONS**

| Dimensions (WxDxH) | IIIO x 525 x 445 mm           |
|--------------------|-------------------------------|
| Grid Size (WxD)    | 850 x 370 mm                  |
| Positions          | Movable ratchet — 5 positions |