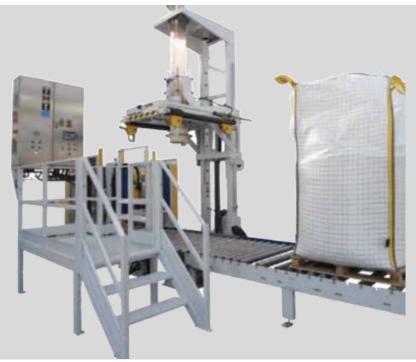

## ILERBULK AUTOMATED BAG FILLING OPTION

The Ilerbulk is a big bag filling station for 1 or 4 hook bags that can be adapted to the specific requirements of each industry. It has different grades of automation depending on required outputs and a dosing system on top depending on the product to be bagged.

## **Features**

- Different grades of automation depending on required outputs.
- Dosing system on top depending on the product to be bagged.
- Ergonomic design for easy, safe and fast operation process.
- Dust-free filling process, easy cleaning jobs and versatility to handle different big bags dimensions.
- Mobile hooks on guides.
- Tilting filling spout adjustable by pneumatic expansion.
- Simple configuration, hanged big bag.
- Height adjustment.
- Bottom vibration
- Blowing turbine for inner PE bag