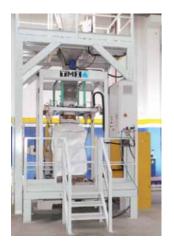

## ILERBULK AUTOMATED BAG FILLING OPTION

The Ilerbulk is a big bag filling station for 1 or 4 hook bags that can be adapted to the specific requirements of each industry. It has different grades of automation depending on required outputs and a dosing system on top depending on the product to be bagged.

## **Features**

- Different grades of automation depending on required outputs.
- Dosing system on top depending on the product to be bagged.
- Ergonomic design for easy, safe and fast operation process.
- Dust-free filling process, easy cleaning jobs and versatility to handle different big bags dimensions.
- Mobile hooks on guides.
- Tilting filling spout adjustable by pneumatic expansion.
- Simple configuration, hanged big bag.
- Height adjustment.
- Bottom vibration
- Blowing turbine for inner PE bag