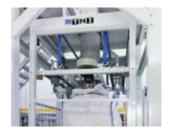

## ILERBULK AUTOMATED BAG FILLING OPTION

The Ilerbulk is a big bag filling station for 1 or 4 hook bags that can be adapted to the specific requirements of each industry. It has different grades of automation depending on required outputs and a dosing system on top depending on the product to be bagged.

## **Features**

- Different grades of automation depending on required outputs.
- Dosing system on top depending on the product to be bagged.
- Ergonomic design for easy, safe and fast operation process.
- Dust-free filling process, easy cleaning jobs and versatility to handle different big bags dimensions.
- Mobile hooks on guides.
- Tilting filling spout adjustable by pneumatic expansion.
- Simple configuration, hanged big bag.
- Height adjustment.
- Bottom vibration
- Blowing turbine for inner PE bag