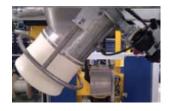

## ILERBULK AUTOMATED BAG FILLING OPTION

The Ilerbulk is a big bag filling station for 1 or 4 hook bags that can be adapted to the specific requirements of each industry. It has different grades of automation depending on required outputs and a dosing system on top depending on the product to be bagged.

## **Features**

- Different grades of automation depending on required outputs.
- Dosing system on top depending on the product to be bagged.
- Ergonomic design for easy, safe and fast operation process.
- Dust-free filling process, easy cleaning jobs and versatility to handle different big bags dimensions.
- Mobile hooks on guides.
- Tilting filling spout adjustable by pneumatic expansion.
- Simple configuration, hanged big bag.
- Height adjustment.
- Bottom vibration
- Blowing turbine for inner PE bag