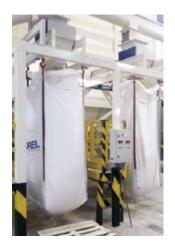

## ILERBULK AUTOMATED BAG FILLING OPTION

The Ilerbulk is a big bag filling station for 1 or 4 hook bags that can be adapted to the specific requirements of each industry. It has different grades of automation depending on required outputs and a dosing system on top depending on the product to be bagged.

## **Features**

- Different grades of automation depending on required outputs.
- Dosing system on top depending on the product to be bagged.
- Ergonomic design for easy, safe and fast operation process.
- Dust-free filling process, easy cleaning jobs and versatility to handle different big bags dimensions.
- Mobile hooks on guides.
- Tilting filling spout adjustable by pneumatic expansion.
- Simple configuration, hanged big bag.
- Height adjustment.
- Bottom vibration
- Blowing turbine for inner PE bag