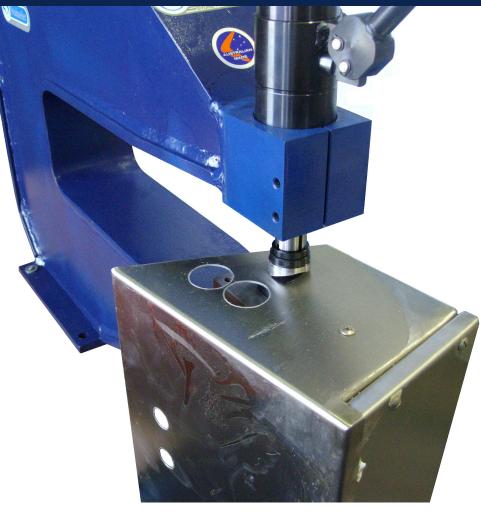

# EG3-600 Hydraulic Bench Hole Puncher

Innovators in Precision Hydraulic Hole Punching Equipment

The EG3-600 hydraulic punch is ideal for sheet metal fabricators, repair workshops and electrical manufacturers. The EG3-600 punches round and square holes in sheet metal, stainless steel, copper, brass and aluminium. Dies and cutters can be easily changed in a matter of seconds. The unit has a locating centre-pin so the operator can punch holes accurately on the work piece.

Kamekura hydraulic equipment is extensively used in fields such as electrical switchboard manufacturer's, plumbing/sink ware distributors and manufacturers, plant system operations and general sheet metal workshops.

### Perfect for any Production Sheet Metal Workshop Environment

Unit 5/9A Lyell Steet Mittagong NSW 2575 Australia P: +61 2 4871 2121 F: +61 2 4871 2020 E: info@stainelec.com.au