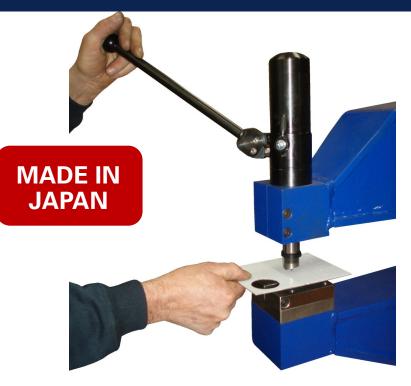

# EG3-600 Hydraulic Bench Hole Puncher

Innovators in Precision Hydraulic Hole Punching Equipment

The EG3-600 hydraulic punch is ideal for sheet metal fabricators, repair workshops and electrical manufacturers. The EG3-600 punches round and square holes in sheet metal, stainless steel, copper, brass and aluminium. Dies and cutters can be easily changed in a matter of seconds. The unit has a locating centre-pin so the operator can punch holes accurately on the work piece.

Made in Japan, Kamekura hydraulic hole punchers are precision manufactured tools giving a life time of reliable service to any tradesman requiring to penetrate holes in sheet metal, stainless steel, copper, brass and aluminium.

#### Main Features:

- Output Capacity; 4.5 Ton
- Relief Pressure Valve on Hydraulics to Protect the Frame
- Maximum Hole Sizes; 80mm (round) & 26mm (square)
- Maximum Punching Thickness 3.2mm Mild Steel, 2mm Stainless Steel
- Throat length of frame 200mm, 400mm or 600mm