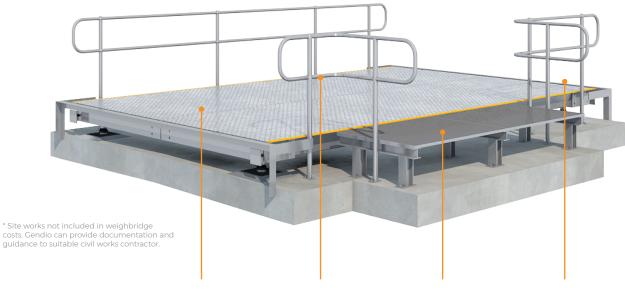

Durable Construction Constructed from stainless steel and laser welded to suit extreme environments.

#### Safety Handrails

Galvanised steel handrails to guide vehicles and for OHS compliance. Mesh Platform

Steel mesh construction for safe safe access by drivers and operational staff.

#### Quality Hardware

Gendio uses high quality German made load cells that meet the OIML standard.