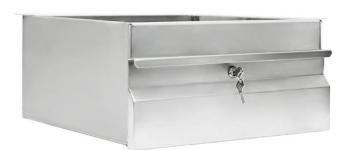

## Modular sinks tables and shelves

Standard Drawer

| 1.2mm gauge, high quality           |
|-------------------------------------|
| stainless steel, no. 4 finish       |
| Barrel Locks supplied with all      |
| drawers (not included with          |
| Gastronorm Drawers), Separate       |
| Key, Key to like available on       |
| request                             |
| All fixings supplied, can be fitted |
| to 01, 02, 03, 18 units             |
|                                     |

|    | STAINLESS STEEL DRAWER | + GASTRONORM DRAWER   |
|----|------------------------|-----------------------|
| 19 | Product Code           | Dimensions            |
|    | 19.01                  | 410mm x 450mm x 210mm |
|    | 19.02                  | 410mm x 450mm x 450mm |
|    | 19.03                  | 410mm x 450mm x 750mm |
|    | 19.GN                  | 385mm x 580mm x 235   |