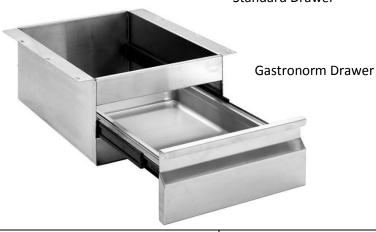

## Modular sinks tables and shelves

Standard Drawer

| 1.2mm gauge, high quality           |
|-------------------------------------|
| stainless steel, no. 4 finish       |
| Barrel Locks supplied with all      |
| drawers (not included with          |
| Gastronorm Drawers), Separate       |
| Key, Key to like available on       |
| request                             |
| All fixings supplied, can be fitted |
| to 01, 02, 03, 18 units             |
|                                     |

|    | STAINLESS STEEL DRAWER | + GASTRONORM DRAWER   |
|----|------------------------|-----------------------|
| 19 | Product Code           | Dimensions            |
|    | 19.01                  | 410mm x 450mm x 210mm |
|    | 19.02                  | 410mm x 450mm x 450mm |
|    | 19.03                  | 410mm x 450mm x 750mm |
|    | 19.GN                  | 385mm x 580mm x 235   |