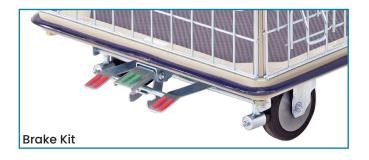

| Code  | Details                 | Load<br>Capacity<br>(kg) | Castors<br>(mm) | Handle<br>Height (mm) | Platform<br>Size (mm) | Overall Size<br>LxWxH (mm) | Platform<br>Height<br>(mm) | Unit<br>Weight<br>(kg) |
|-------|-------------------------|--------------------------|-----------------|-----------------------|-----------------------|----------------------------|----------------------------|------------------------|
| V1030 | Cage Trolley            | 220                      | 100             | 1000                  | 750x490               | 820x490x1000               | 140                        | 19                     |
| V1031 | Cage Trolley            | 370                      | 125             | 1000                  | 920x620               | 1000x620x1000              | 190                        | 27                     |
| V1005 | Brake Kit to suit V1031 |                          |                 |                       |                       |                            |                            |                        |