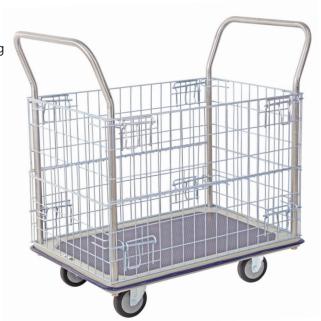

## **Multi-Purpose Cage Trolleys**

- Industrial quality trolleys with cage stop goods falling off the platform
- · The cage has a fold down front for easy loading and unloading
- Powder coated steel construction with vinyl platform
- · Surround bumper on perimeter of trolley
- · Ergonomically designed with handle at optimum height
- Polyurethane castors 2 x fixed, 2 x swivel

| Code  | Details                 | Load<br>Capacity<br>(kg) | Castors<br>(mm) | Handle<br>Height (mm) | Platform<br>Size (mm) | Overall Size<br>LxWxH (mm) | Platform<br>Height<br>(mm) | Unit<br>Weight<br>(kg) |
|-------|-------------------------|--------------------------|-----------------|-----------------------|-----------------------|----------------------------|----------------------------|------------------------|
| V1030 | Cage Trolley            | 220                      | 100             | 1000                  | 750x490               | 820x490x1000               | 140                        | 19                     |
| V1031 | Cage Trolley            | 370                      | 125             | 1000                  | 920x620               | 1000x620x1000              | 190                        | 27                     |
| V1005 | Brake Kit to suit V1031 |                          |                 |                       |                       |                            |                            |                        |