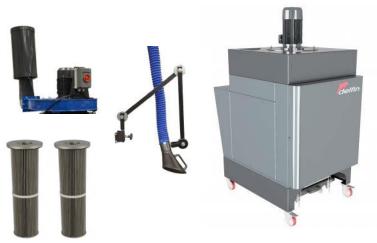

# HIGH AIRFLOW DUST COLLECTOR ZEFIRO CUBE 20

The Zefiro CUBE 20 is an industrial dust collector with a high air flow rate for localized suction (thanks to one or two optional articulated arms) of suspended and fine dust. The electric fan is capable of generating high air flow values. The large filter cartridges ensure the total filtration of the extracted dust, which is constantly cleaned by an automatic differential pressure cleaning system. A convenient container to release allows to simply dispose of the powders sucked.

SUCTION UNIT

The suction is provided by an electric fan which guarantees elevated air flow.

# FILTRATION UNIT

The large filter cartridges guarantee total filtration of the extracted dust. They are constantly cleaned by an automatic differential pressure cleaning system.

## **COLLECTION UNIT**

The detachable steel collection tank has a quick release system for the rapid disposal of the sucked material.

## Main Features:

- Complete steel construction
- High filtration efficiency
- High air flow value
- Conceived for the suction of fine dusts suspended in the air
- Optional articulated arm to suction in a restricted area
- Easily removable container for safe disposal of collected material.