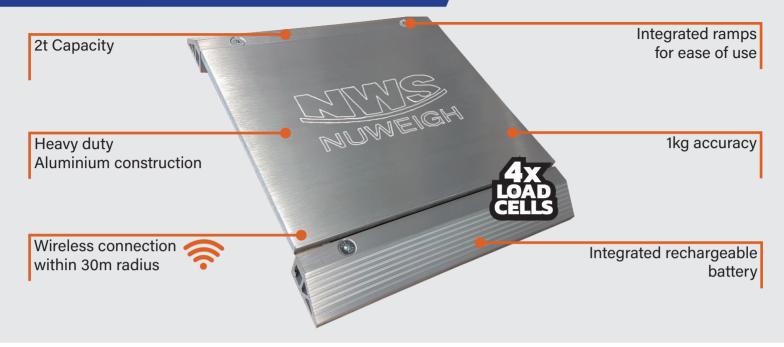

## WIRELESS AXLE LOAD PAD

## **MDC-221**

#### **FEATURES**

- ▶ Aluminium construction is durable in the toughest conditions
- ► Weigh pad capacity 2T x 1kg
- ► Designed with 4 load cells for accurate readings
- ► Entry/exit ramps for ease of use
- ► Integrated rechargeable battery lasts up to 40hrs
- ▶ Protective Aluminium case included with each axle pad

#### **SPECIFICATIONS**

CAPACITY 2 Tonne

**DIVISION** 1kg

WEIGH PLATFORM SIZE 500mm x 400mm

WIRELESS RANGE 30m

**BATTERY** Rechargeable

CHARGER Power pack included

BATTERY OPERATING TIME Approx. 40hr