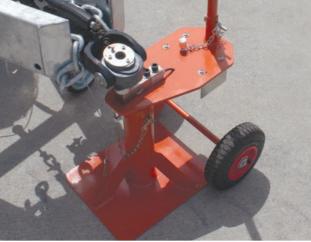

## **TOW BALL SCALE**

## **MDC-216**

600kg capacity

Adjustable height

Powder coated finish

Removable handle creates a compact system for easy transportation

#### **FEATURES**

- ► Wireless connection to indicator
- ► High tech magnetic activation key
- ► Portable and easy to use
- ► Adjustable height allows modifications to suit user
- ► Quality construction
- ► Designed in Australia
- ► Industrial rubber handles