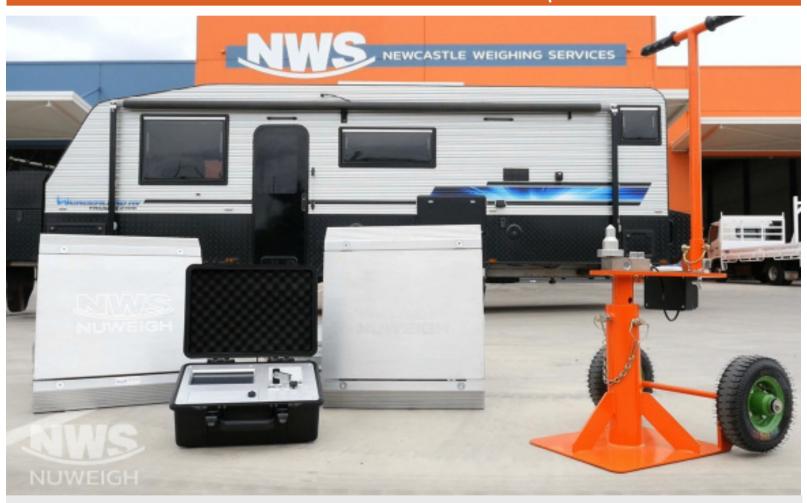

#### SYSTEM INCLUDES:

- 4x Axle Load Pad: MDC-221 #36730
- 4x Axle Load Pad Cases
- Wireless Indicator: MDC-221-1 #36731
- Tow Ball Scale: MDC-216 #36692

### **NUWEIGH® AUSTRALIA**

NATIONAL SERVICE AND SALES NSW | VIC | ACT | QLD | NT | SA | WA | TAS 1300 885 746 | sales@nuweigh.com.au | www.nuweigh.com.au Newcastle Weighing Services EST.1976 | ABN 36 001 344 430