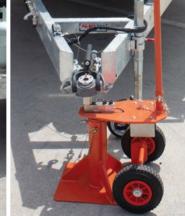

## **TOW BALL SCALE**

## **MDC-216**

600kg capacity

Adjustable height

Powder coated finish

Removable handle creates a compact system for easy transportation

#### Alternate Tow Ball Pin Available

DO35 Pin suitable for DO35 styled hitches.

#### **FEATURES**

- ► Wireless connection to indicator
- ► High tech magnetic activation key
- ► Portable and easy to use
- ► Adjustable height allows modifications to suit user
- ► Quality construction
- ► Designed in Australia
- ► Industrial rubber handles

#### **SPECIFICATIONS**

CAPACITY 600kg

**DIVISION** 1kg

WIRELESS RANGE 30m

**BATTERY** Rechargeable

CHARGER 5VDC, 1A

**OPERATING TIME** Approx. 40hr

OPERATING TEMPERATURE -5°C to 40°C

PRODUCT WEIGHT 22kg