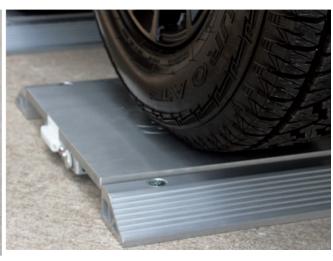

## WIRELESS AXLE LOAD PAD

## **MDC-221**

#### **FEATURES**

- ▶ Aluminium construction is durable in the toughest conditions
- ► Weigh pad capacity 2T x 1kg
- ► Designed with 4 load cells for accurate readings
- ► Entry/exit ramps for ease of use
- ► Integrated rechargeable battery lasts up to 40hrs
- ▶ Protective Aluminium case included with each axle pad