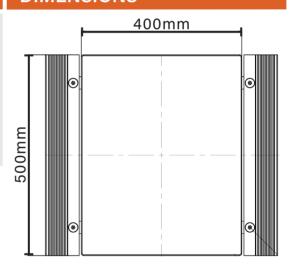

### **DIMENSIONS**

#### **SPECIFICATIONS**

CAPACITY 2 Tonne

**DIVISION** 1kg

WEIGH PLATFORM SIZE 500mm x 400mm

WIRELESS RANGE 30m

**BATTERY** Rechargeable

CHARGER Power pack included

BATTERY OPERATING TIME Approx. 40hr