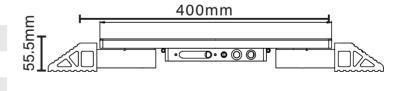

#### **SPECIFICATIONS**

CAPACITY 2 Tonne

**DIVISION** 1kg

WEIGH PLATFORM SIZE 500mm x 400mm

WIRELESS RANGE 30m

**BATTERY** Rechargeable

CHARGER Power pack included

BATTERY OPERATING TIME Approx. 40hr