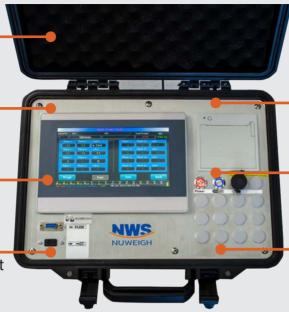

## WIRELESS INDICATOR

## **MDC-221-I**

**NUWEIGH** 

Portable water resistant high grade ABS housing

Wireless connection within 30m radius

High definition 7" touch screen display

Standard USB storage output for collection of data

Connect up to 4 axle pads and tow ball weigher

In-built thermal printer

Storage compartment holds stylus

#### **FEATURES**

- ► Static system with multi-scale display
- ► High speed, low maintenance 57mm Thermal Printer
- ► Heavy duty illuminated function buttons on wireless control panel
- ► Reliable wireless protocol
- ► Connects up to 4 Pads and Tow Ball Weigher
- ▶ Ability to read each wheel, axle and total vehicle weights
- ▶ Data can be exported to text file
- ▶ Up to 40 hrs working time with auto switch off function
- ► Document and print all weight data
- ► Highly compact and portable device