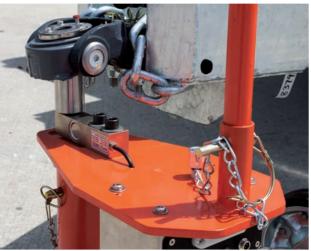

## **TOW BALL SCALE**

## **MDC-216**

600kg capacity

Adjustable height

Powder coated finish

Removable handle creates a compact system for easy transportation

#### **FEATURES**

- ► Wireless connection to indicator
- ► High tech magnetic activation key
- ► Portable and easy to use
- ► Adjustable height allows modifications to suit user
- ► Quality construction
- ► Designed in Australia
- ► Industrial rubber handles

#### **SPECIFICATIONS**

CAPACITY 600kg

**DIVISION** 1kg

WIRELESS RANGE 30m

**BATTERY** Rechargeable

CHARGER 5VDC, 1A

**OPERATING TIME** Approx. 40hr

OPERATING TEMPERATURE -5°C to 40°C