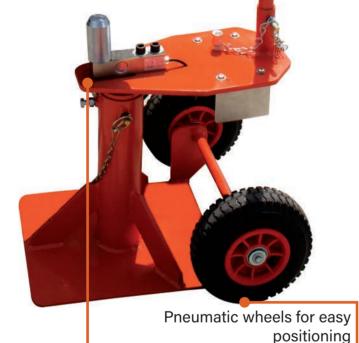

## **TOW BALL SCALE**

## **MDC-216**

600kg capacity

Adjustable height

Powder coated finish

Removable handle creates a compact system for easy transportation

#### **FEATURES**

- ► Wireless connection to indicator
- ► High tech magnetic activation key
- ► Portable and easy to use
- ► Adjustable height allows modifications to suit user
- ► Quality construction
- ► Designed in Australia
- ► Industrial rubber handles

#### **SPECIFICATIONS**

CAPACITY 600kg

**DIVISION** 1kg

WIRELESS RANGE 30m

**BATTERY** Rechargeable

CHARGER 5VDC, 1A

**OPERATING TIME** Approx. 40hr

OPERATING TEMPERATURE -5°C to 40°C