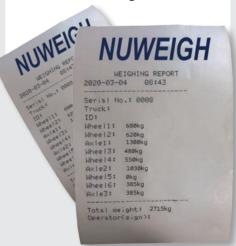

## PRINTING TICKET

In-built thermal printer records name, vehicle ID, individual, gross weight, paired & total axle weights.