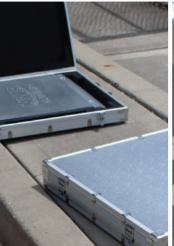

## WIRELESS AXLE LOAD PAD

## **MDC-221**

#### **FEATURES**

- ▶ Aluminium construction is durable in the toughest conditions
- ► Weigh pad capacity 2T x 1kg
- ► Designed with 4 load cells for accurate readings
- ► Entry/exit ramps for ease of use
- ► Integrated rechargeable battery lasts up to 40hrs
- ▶ Protective Aluminium case included with each axle pad