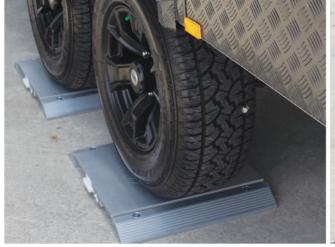

## WIRELESS AXLE LOAD PAD

## **MDC-221**

#### **FEATURES**

- ▶ Aluminium construction is durable in the toughest conditions
- ► Weigh pad capacity 2T x 1kg
- ► Designed with 4 load cells for accurate readings
- ► Entry/exit ramps for ease of use
- ► Integrated rechargeable battery lasts up to 40hrs
- ▶ Protective Aluminium case included with each axle pad

#### **SPECIFICATIONS**

CAPACITY 2 Tonne

**DIVISION** 1kg

WEIGH PLATFORM SIZE 500mm x 400mm

WIRELESS RANGE 30m

**BATTERY** Rechargeable

CHARGER Power pack included

BATTERY OPERATING TIME Approx. 40hr