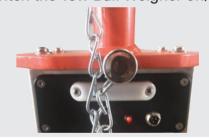

#### INTELLIGENT POWER MAGNET

Magnet activates transmitter to switch the Tow Ball Weigher on/off.