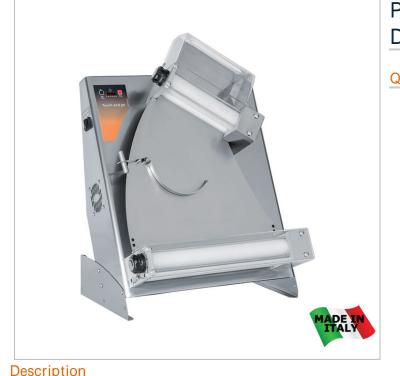

## PRISMAFOOD Pizza Dough Roller -**DSAT420**

**Quick Overview** 

- Touch And Go
- Made In Italy
- 26 to 40Cm Ø Pizza Base 210 to 700G

Description

PRISMAFOOD Pizza Dough Roller - DSAT420

TOUCH AND GO

Unique Of Its Kind, This Rolling Machine Is Equipped With Sensors For The The Automatic Start.

Touch Sensitive It Switches On Automatically When The Operator Puts The Dough Onto The Slope.

It Automatically Feels The Dough Weight And The Rolls Start Running The Working Time Can Be Set From 10 To 35 Seconds Just By Pushing The Button "Time Set", In This Way, The Equipment Stops Itself At The End Of The Set Time.

Thanks To This Innovative Device You Can Save Energy, Working Time For The Operator And Reduce The Wear Of Mechanical Components.

- Touch And Go
- · Made In Italy
- 26 to 40Cm Ø Pizza Base 210 to 700G

2 Years Parts and Labour Warranty