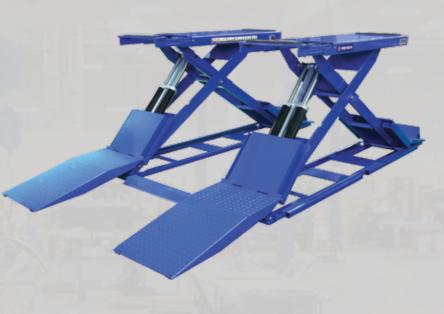

## **FEATURES**

- Master & slave cylinder system composed by high-performed durable hydraulic cylinders
- Easy synchronization control system by special hydraulic valves
- · Air cylinder operated locking device
- · Platform slide extensions
- Front detachable wheel stopper for drive through
- Rubberpads on the platform to protect the vehicle chassis
- Applicable to both in/above-ground mount
- · Descend alarm signal
- · De-synchronization detecting electronic photo-cell
- · Hydraulic hand-pump for emergency ascend/descend
- Two step descending system gives full foot protection
- Van Adaptor kit (OPTION)
- Pit frame for in-ground type (OPTION)

## **SPECIFICATIONS**

| Model No.                | HL-32X                         |
|--------------------------|--------------------------------|
| Lifting Capacity (kg)    | 3,300kg (CE: 3000kg)           |
| Max. Lifting Height (mm) | 140 ~ 1,953mm                  |
| Dimension (mm)           | 4,254(L) X 2,065(W) X 140(H)   |
| Power Supply & Motor     | 3ph: 3HP, 4P 220/380V, 50/60Hz |
| Net Weight               | 1,050kg                        |