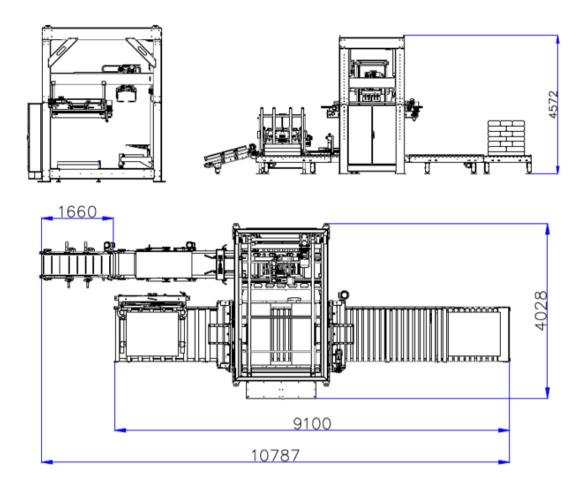

## Diagram dimensions are for reference only\*

| SPECIFICATIONS  |                   |
|-----------------|-------------------|
| VOLTAGE         | 380 III N+T 50 Hz |
| CONTROL VOLTAGE | 24V               |
| POWER:          | 28 Kw             |
| PRESSURE        | 6 bar             |
| CONSUMPTION     | 400 NL/min        |