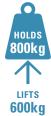

Australian designed & manufactured

| SPECIFICATIONS    |                                                       |
|-------------------|-------------------------------------------------------|
| WIDTH             | 1200mm                                                |
| LENGTH            | 2000mm                                                |
| FOAM              | 50mm Enduro Foam                                      |
| VINYL             | PVC (tested to AS1530.3)                              |
| HEIGHT RANGE      | 470mm to 870mm                                        |
| LIFT CAPACITY     | 600kg (moving)                                        |
| SAFE WORKING LOAD | 800kg (stationary)                                    |
| ADJUSTMENTS       | Backrest -30° to +45)                                 |
| WARRANTY          | 5 year Electrical<br>Lifetime Structural (parts only) |