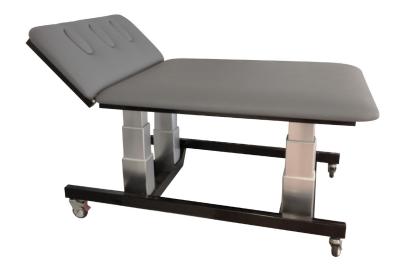

## **Hi-Capacity Bobath**

#### The Ultimate in Neurological Plinths, designed for the unique requirements of Bariatric Patients

Offering unparalleled levels of safety for the patient and practitioner the column design eliminates pinch and crush points ensuring safe and efficient care for both the patient and practitioner.

The open base design allows for patient lifter access even at its lowest height with no lateral movement during height operation and the fully electric powered backrest takes the strain out of positioning the bariatric patient. A double footswitch is supplied as standard but an optional multifunction hand switch is also available.

The extremely high SWL allows for more than one practitioner to be assisting even the heaviest client when necessary.

#### **FEATURES**

Electric height & backrest adjustment with footswitch

No pinch or crush points

Heavy duty hospital grade lockable castors

Durable powder coated rust resistant frame

High quality anti-microbial vinyl & CFC free foam