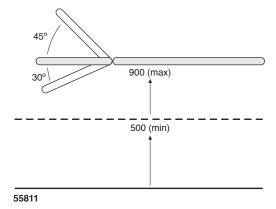

Australian designed & manufactured

| SPECIFICATIONS    |                                                       |
|-------------------|-------------------------------------------------------|
| WIDTH             | 1200mm                                                |
| LENGTH            | 2000mm                                                |
| FOAM              | 50mm Enduro Foam                                      |
| VINYL             | PVC (tested to AS1530.3)                              |
| HEIGHT RANGE      | 470mm to 870mm                                        |
| LIFT CAPACITY     | 600kg (moving)                                        |
| SAFE WORKING LOAD | 800kg (stationary)                                    |
| ADJUSTMENTS       | Backrest -30° to +45)                                 |
| WARRANTY          | 5 year Electrical<br>Lifetime Structural (parts only) |

# **Hi-Capacity Bobath**

|                                                                                                                             | CODE            | QTY       |
|-----------------------------------------------------------------------------------------------------------------------------|-----------------|-----------|
| Product Description                                                                                                         |                 |           |
| HiCap Bobath – Two Section w/Electric Backrest (-30° to +45°)                                                               | 55811           |           |
| Foam & Vinyl Options                                                                                                        |                 |           |
| 75mm Comfort Foam                                                                                                           | 6005            |           |
| *please refer to our colour chart for vinyl colour options                                                                  |                 |           |
| Freight                                                                                                                     |                 |           |
| Freight charges are not included in our prices. Please contact your Healthtec representative for freight costs and options. |                 |           |
| Shipping Dimensions                                                                                                         | 2200mm x 1300mm | x 700mm   |
| Shipping Weight                                                                                                             | 120kg (approx   | ximately) |