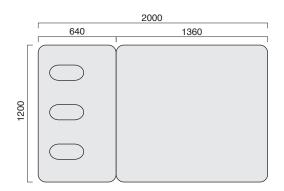

Australian designed & manufactured

| SPECIFICATIONS    |                                                       |
|-------------------|-------------------------------------------------------|
| WIDTH             | 1200mm                                                |
| LENGTH            | 2000mm                                                |
| FOAM              | 50mm Enduro Foam                                      |
| VINYL             | PVC (tested to AS1530.3)                              |
| HEIGHT RANGE      | 470mm to 870mm                                        |
| LIFT CAPACITY     | 600kg (moving)                                        |
| SAFE WORKING LOAD | 800kg (stationary)                                    |
| ADJUSTMENTS       | Backrest -30° to +45)                                 |
| WARRANTY          | 5 year Electrical<br>Lifetime Structural (parts only) |