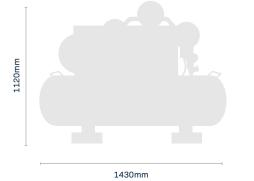

## **SPECIFICATIONS**

| Model                    | Motor Power | Pressure<br>(BAR) | Flow Rates<br>(CFM) |
|--------------------------|-------------|-------------------|---------------------|
| EBP055-160               | 4KW         | 8                 | 14                  |
| Drive Type               |             | Belt              |                     |
| Outlet Size              |             | 1/2"              |                     |
| Dimensions L/W/H         |             | 1430/560/1120 MM  |                     |
| Tank Size                |             | 160L              |                     |
| Weight                   |             | 190KG             |                     |
| Circuit Breaker Required |             | 15 AMPS           |                     |

approx.

560mm

AIR SYSTEM SERVICING

Don't let your air system bring down production.

Whether you need emergency assistance or regular service maintenance of your air supply system, contact FOCUS compressors.