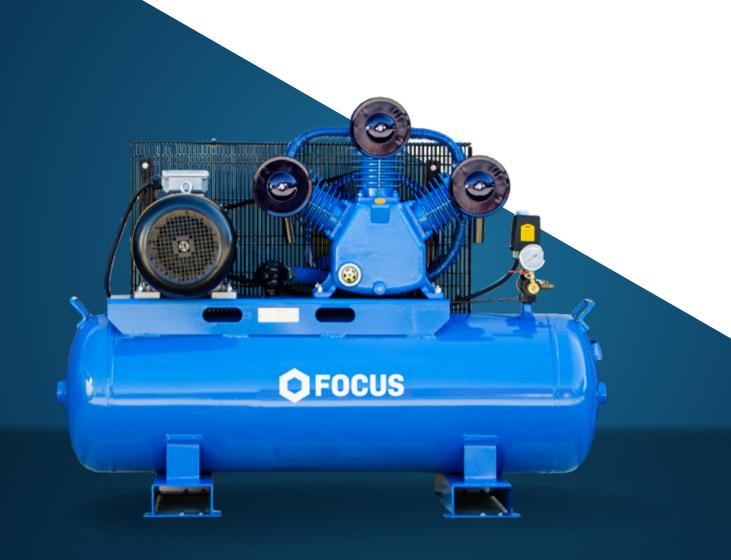

## MODEL EBP055-160

Focus 3 Phase Piston Compressor

## **Focus 3 Phase Piston Compressor**

## **MODEL EBP055-160**

- Highly effective insulation and cabinet design ensure the compressor operates quietly, ideal for noise-sensitive areas
- The 1-micron filtration ensures clean compressed air supply and prevents damage occurring to tools and machinery
- Oversized cooling system and silent axial flow fan ensures accurate and powerful temperature control
- Compact design ensures minimal footprint with maximum quality compressed air
- Electrical cabinet IP54 class protection
- 2 year warranty