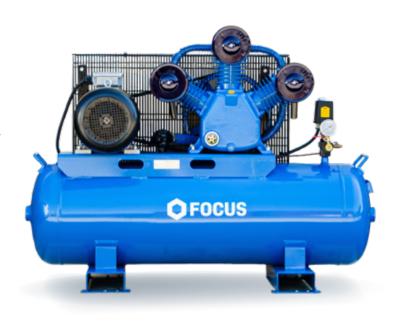

## MODEL EBP055-160

Focus 3 Phase Piston Compressor

## **Focus 3 Phase Piston Compressor**

## **MODEL EBP055-160**

- Highly effective insulation and cabinet design ensure the compressor operates quietly, ideal for noise-sensitive areas
- The 1-micron filtration ensures clean compressed air supply and prevents damage occurring to tools and machinery
- Oversized cooling system and silent axial flow fan ensures accurate and powerful temperature control
- Compact design ensures minimal footprint with maximum quality compressed air
- Electrical cabinet IP54 class protection
- 2 year warranty