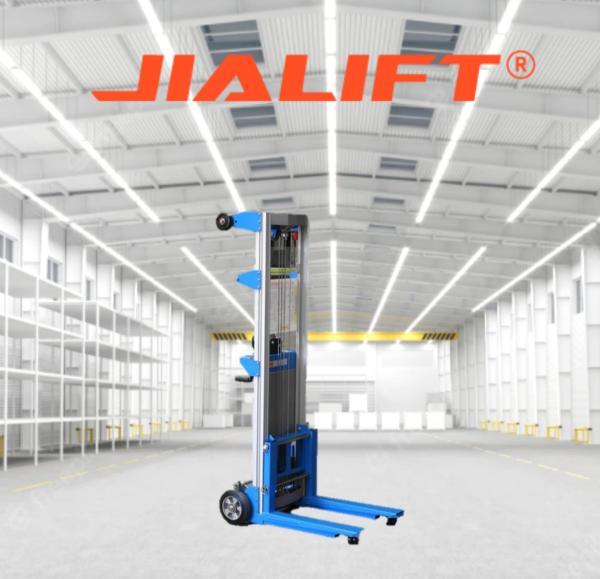

## STD181 Narrow Leg Aluminium Hand Stacker

CE

- 181kg Capacity;
- Narrow Legs
- Safe, reliable, sustainable and low maintenance

## 181KG Duct Lifter Narrow Leg Aluminium Hand Stacker/ Winch Lifter

Duct lifter is an engineering control, which can reduce the MSD from manual handing, stooped postures and overhead work. This lifter can support the weight of the duct and other materials.

- These aluminium winch lifters are great for assisting in the lifting, positioning, and installation of goods up to 1200mm or 2500mm in height.
- All units fold for easy storage and transport
- Manual hand winch control with automatic braking action
- Foot pedal brake
- Fits through standard doorways
- Walk behind manual push to moving around