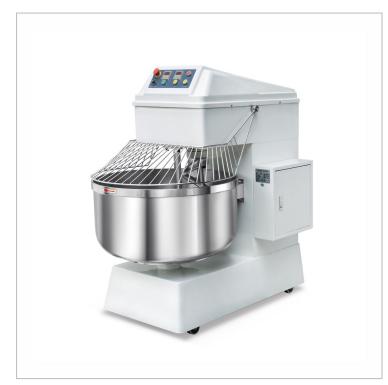

## Yasaki Heavy Duty Professional Spiral Mixers FS200M

## **Quick Overview**

- 200 ltr
- Manual Control Panel
- Patented design
- · Stainless steel cover with safe guard
- · Stainless steel bowl, hooks and shaft
- Strong & durable
- · Clean easily
- · Heavy duty castors

## Description

Heavy Duty Professional Spiral Mixers - FS200M

- 200 ltr
- Manual Control Panel
- · Patented design
- Schneider contactor
- 2 motors 1 for bowl & 1 for hook
- · Fixed head
- · Stainless steel cover with safeguard
- · Stainless steel bowl, hooks and shaft
- · Overheat protector
- Strong & durable
- · Clean easily
- Heavy-duty castors
- Max Dry Ingredients\*: 75kg