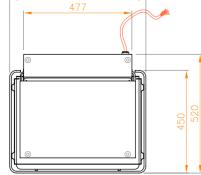

| Technical Data:        |                    |
|------------------------|--------------------|
| Dimensions (W x D x H) | 600 x 520 x 445 mm |
| Electronic timer       | 0 to 20 minutes    |
| Sensible heat emission | 2.80 kW            |
| Latent heat emission   | 0.70 kW            |
| Connected Load         | 4.6 kW             |
| Voltage (V) / EC       | 415 3 phase AC     |
| Recommended fuses      | 3 x 20 A           |
| Frequency              | 50 Hz              |