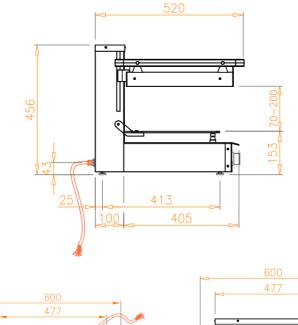

| Technical Data:        |                    |
|------------------------|--------------------|
| Dimensions (W x D x H) | 600 x 520 x 445 mm |
| Electronic timer       | 0 to 20 minutes    |
| Sensible heat emission | 2.80 kW            |
| Latent heat emission   | 0.70 kW            |
| Connected Load         | 4.6 kW             |
| Voltage (V) / EC       | 415 3 phase AC     |
| Recommended fuses      | 3 x 20 A           |
| Frequency              | 50 Hz              |