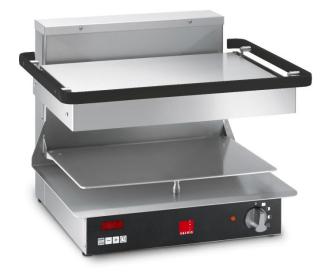

## Product Advantages:

- Compact Can be used in many areas.
- Automatic plate detection Switchable clever function. Due to the quick heating systems, you will save precious energy. Up to 70 % reduced power consumption with the Salvis plate detection.
- Reflector The head reflector is equipped with a patented double coat and a smart heating system; it prevents high temperatures on the reflector handle.
- **Timer** The device will automatically switch off after the desired gratination time.
- Operation Three operating modes to choose from. Manual, semi-automatic and fully automatic.
- Hygiene High-quality workmanship, large radii and foldable plate rest.
- Heating systems Fast HiLight heater (HL).