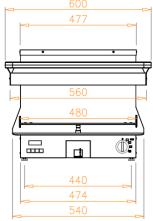

| Technical Data:        |                    |
|------------------------|--------------------|
| Dimensions (W x D x H) | 600 x 520 x 445 mm |
| Electronic timer       | 0 to 20 minutes    |
| Sensible heat emission | 2.80 kW            |
| Latent heat emission   | 0.70 kW            |
| Connected Load         | 4.6 kW             |
| Voltage (V) / EC       | 415 3 phase AC     |
| Recommended fuses      | 3 x 20 A           |
| Frequency              | 50 Hz              |