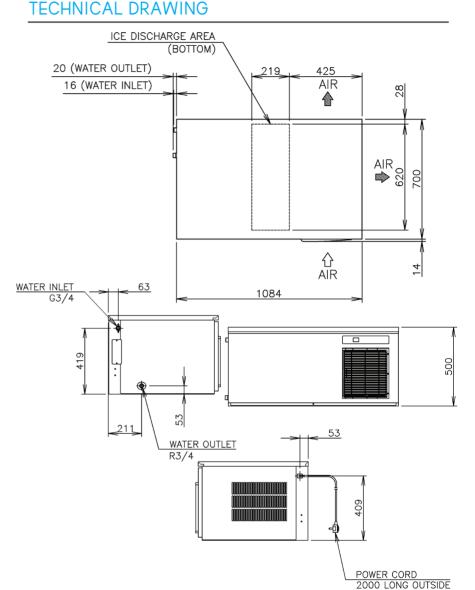

## PRODUCT SPECIFICATION

| Production Capacity per                 | Approx. 220kg @10°C Air temp; 10°C Water                                                                       |
|-----------------------------------------|----------------------------------------------------------------------------------------------------------------|
| 24hours                                 | Approx. 205kg @21°C Air temp; 15°C Water                                                                       |
|                                         | Approx. 160kg @32°C Air temp; 21°C Water                                                                       |
| Max Storage Capacity                    | Select Bin & Kit                                                                                               |
| Freeze Cycle Time                       | Approx. 19 Min                                                                                                 |
| Ice Production Per cycle                | Approx. 3.2kg/140pcs                                                                                           |
| Dimensions                              | 1084mm (W) x 700mm (D) x 500mm (H)                                                                             |
| Cooling                                 | Air                                                                                                            |
| Weight Net/Gross (kg)                   | 88 / 101                                                                                                       |
| AC Supply Voltage                       | 1 PHASE 220-240V 50Hz / 10AMP Plug                                                                             |
| Amperage Refrigerant                    | Running: 6.6A Rated: 6.6A Starting: 35A                                                                        |
| Charge                                  | R404A / 480g                                                                                                   |
| Operating Conditions                    | Ambient Temp.: 1-40°C                                                                                          |
|                                         | Water Supply Temp.: 5-35°C                                                                                     |
|                                         | Water Supply Pressure: 0.07-0.8MPa (0.7-8bar)                                                                  |
|                                         | Voltage Range: Rated Voltage ±6%                                                                               |
| Double or Triple<br>Production Capacity | Achieved by stacking these units on top of each other.<br>For pricing please contact your Hoshizaki Sales Rep. |