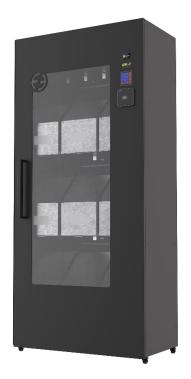

## **Smart Shelf Guardian**

Proudly manufactured in Australia, the Smart Shelf Guardian is a next generation vending machine that has proven itself successful due to its rugged design alongside fast transaction times for both accessing and reloading items. It boasts a more compact footprint than a traditional vending machine yet it can hold more stock due to minimising under-utilised space inside the machine.

| Technical Data |                                     |
|----------------|-------------------------------------|
| Dimensions     | 450mm x 815mm x 1850mm [LxWxH]      |
| Connectivity   | 240V 50Hz   10A Plug   2.4GHz Wi-Fi |
| Environment    | Indoor usage only                   |