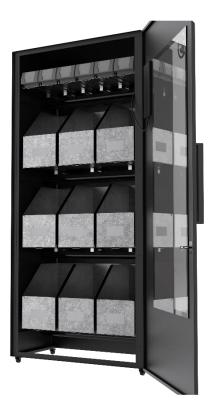

## **Smart Shelf Guardian**

Proudly manufactured in Australia, the Smart Shelf Guardian is a next generation vending machine that has proven itself successful due to its rugged design alongside fast transaction times for both accessing and reloading items. It boasts a more compact footprint than a traditional vending machine yet it can hold more stock due to minimising under-utilised space inside the machine.