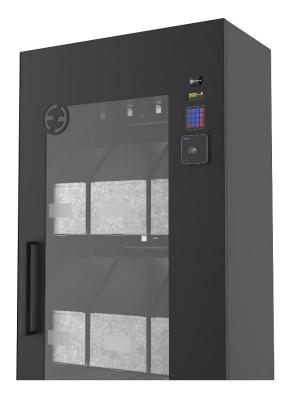

## **Smart Shelf Guardian**

Proudly manufactured in Australia, the Smart Shelf Guardian is a next generation vending machine that has proven itself successful due to its rugged design alongside fast transaction times for both accessing and reloading items. It boasts a more compact footprint than a traditional vending machine yet it can hold more stock due to minimising under-utilised space inside the machine.