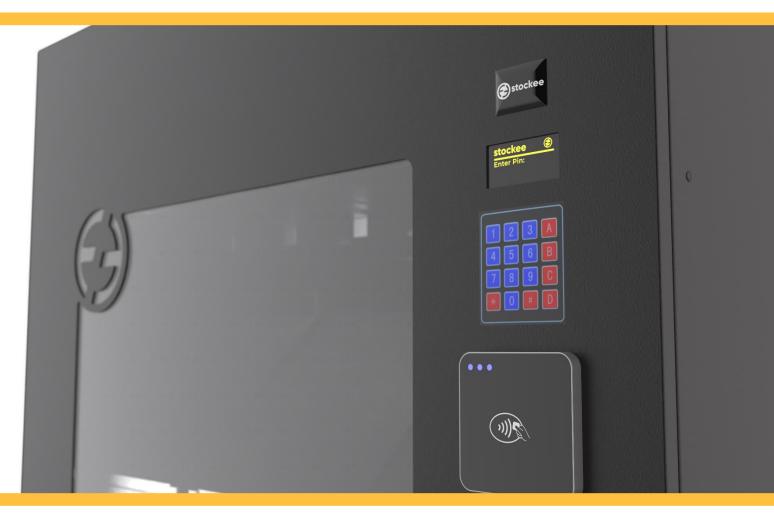

## **Smart Shelf Guardian**

Proudly manufactured in Australia, the Smart Shelf Guardian is a next generation vending machine that has proven itself successful due to its rugged design alongside fast transaction times for both accessing and reloading items. It boasts a more compact footprint than a traditional vending machine yet it can hold more stock due to minimising under-utilised space inside the machine.