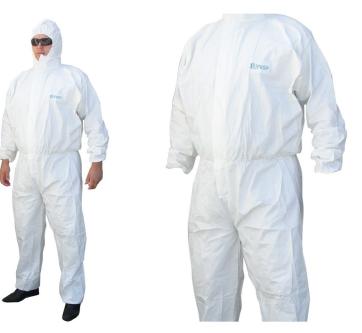

## LAMINATED CHEMICAL GRADE DISPOSABLE COVERALL SLW-R

## **APPLICATION & FEATURES**

| Applications | <ul> <li>Asbestos handling</li> <li>Demolition</li> <li>Light chemical handling</li> <li>Sand blasting</li> </ul> |
|--------------|-------------------------------------------------------------------------------------------------------------------|
|              | Stable and farm      •Waste handling                                                                              |
|              |                                                                                                                   |
| Features     | Durable triple layered fabric                                                                                     |
|              | Anti-static breathable material                                                                                   |
|              | Elastic hood, wrist and ankle cuff                                                                                |
|              | Type 5 protection against airborne particles and fibres                                                           |
|              | Type 6 protection against limited splash and spray, where risk of chemical exposure is low                        |
|              |                                                                                                                   |