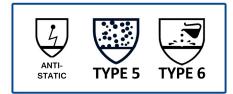

## **APPLICATION & FEATURES**

| Applications | <ul> <li>Asbestos handling</li> <li>Demolition</li> <li>Light chemical handling</li> <li>Sand blasting</li> </ul> |
|--------------|-------------------------------------------------------------------------------------------------------------------|
|              | Stable and farm      •Waste handling                                                                              |
|              |                                                                                                                   |
| Features     | Durable triple layered fabric                                                                                     |
|              | Anti-static breathable material                                                                                   |
|              | Elastic hood, wrist and ankle cuff                                                                                |
|              | Type 5 protection against airborne particles and fibres                                                           |
|              | Type 6 protection against limited splash and spray, where risk of chemical exposure is low                        |
|              |                                                                                                                   |

## TECHNICAL DATA SHEET PRODUCT INFORMATION

| Product Code        | SLW-R                                                    |  |
|---------------------|----------------------------------------------------------|--|
| Material            | Non-woven                                                |  |
| Color               | White                                                    |  |
| Cuff                | Elastic                                                  |  |
| Standard Compliance | EN ISO 13982-1:2004, EN ISO13034:2005, EN1149-5          |  |
| Storage             | Keep out of direct sunlight; store in cool and dry place |  |
| Country of Origin   | China                                                    |  |
| Packaging           | 50 pieces per carton                                     |  |
| Available Sizes     | S - 3XL                                                  |  |
|                     |                                                          |  |