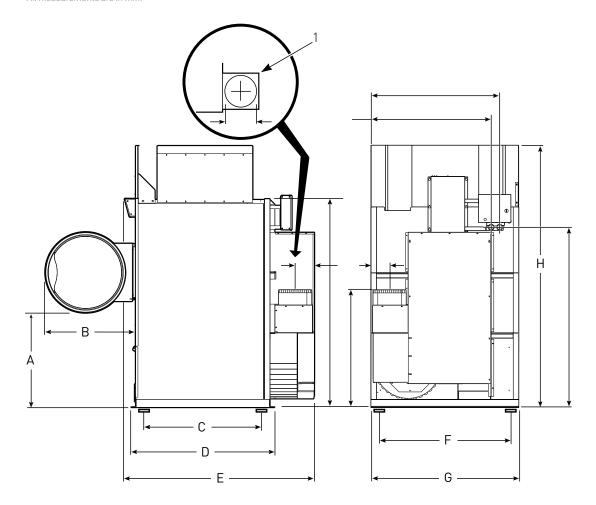

|       | A   | В   | С    | D    | Е     | F    | G     | Н      |
|-------|-----|-----|------|------|-------|------|-------|--------|
| S*120 | 797 | 826 | 1242 | 1268 | 1725  | 1153 | 1178  | 2177   |
| S*170 | 860 | 826 | 1289 | 1314 | 1749  | 1324 | 1349  | 2388   |
| S*200 | 815 | 904 | 1473 | 1505 | 1939  | 1324 | 1349  | 2388   |
|       |     |     |      |      | depth |      | width | height |

All measurements are in mm.