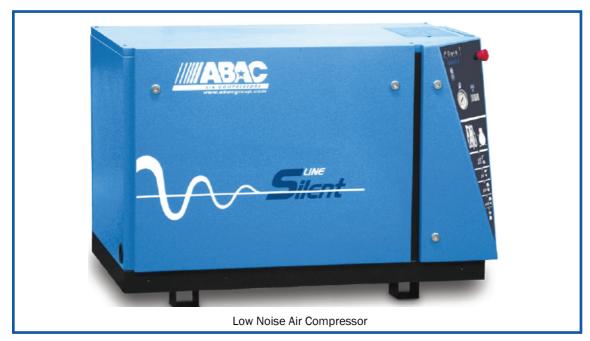

## **ABAC Low Noise Compressor**

McMillan Air Compressors offers these quality, sound dampened air compressor packages for workshop and small industrial applications. ABAC is a trusted Italian compressor company established in 1980 and is owned by Atlas Copco, the world market leader in air compressors. To date ABAC have produced more than 15 million compressors while making their name as a manufacturer of superior designed compressors that last. So if reliability is essential, an ABAC compressor should be the backbone of your air system.

- Quality Italian built package.
- Removeable panels for easy servicing.
- Low pump speed for low noise and long life.
- Lower ongoing maintenance costs than equivalent rotary screw compressors.
- Sound dampened with acoustic foam lining.
- Available in 415V with a smaller 240V option.
- 12 Month warranty.
- Powder coated steel cabinet.
- Air dryers and filters are optional extras.