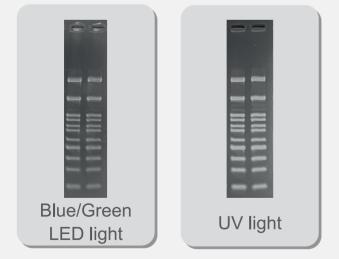

Comparison the Ethidium Bromide gel results with Blue/Green LED light and UV light