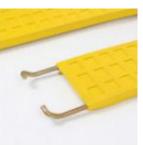

1. Slotted toe cap

- 2. Secure heel hook
- 3. Strong hinged joint

Quality long lasting anti-slip surface, Preventsof damage to goods, Protects tyne surface, Non marking rubber construction