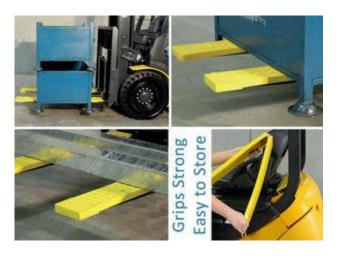

1. Slotted toe cap

- 2. Secure heel hook
- 3. Strong hinged joint

Quality long lasting anti-slip surface, Preventsof damage to goods, Protects tyne surface, Non marking rubber construction

## Key Features

- Quality long lasting anti-slip surface
- Preventsof damage to goods
- Protects tyne surface
- Non marking rubber construction
  - Can be used in environments up to 110°C
- Oil resistant rubber material
- Secure fit with both fitted toe cap and heel hook
- Easy to fit and remove
- Hinged joint means grips are easily stored
  - Bright, high-vis yellow rubber for maximum safety
- Other sizes are also available
- To suit 100 x 1070mm forklift tyne
- Sold in Pairs