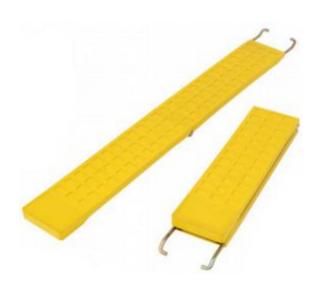

1. Slotted toe cap

- 2. Secure heel hook
- 3. Strong hinged joint

Quality long lasting anti-slip surface, Preventsof damage to goods, Protects tyne surface, Non marking rubber construction

## Key Features

- Quality long lasting anti-slip surface
- Preventsof damage to goods
- Protects tyne surface
- Non marking rubber construction
  - Can be used in environments up to 110°C
- Oil resistant rubber material
- Secure fit with both fitted toe cap and heel hook
- Easy to fit and remove
- Hinged joint means grips are easily stored
  - Bright, high-vis yellow rubber for maximum safety
- Other sizes are also available
- To suit 100 x 1070mm forklift tyne
- Sold in Pairs