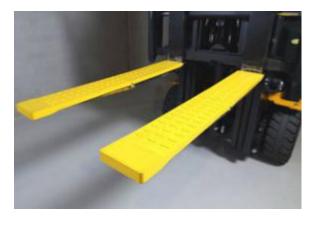

1. Slotted toe cap

- 2. Secure heel hook
- 3. Strong hinged joint

Quality long lasting anti-slip surface, Preventsof damage to goods, Protects tyne surface, Non marking rubber construction

## Key Features

- Quality long lasting anti-slip surface
- Preventsof damage to goods
- Protects tyne surface
- Non marking rubber construction
  - Can be used in environments up to 110°C
- Oil resistant rubber material
- Secure fit with both fitted toe cap and heel hook
- Easy to fit and remove
- Hinged joint means grips are easily stored
  - Bright, high-vis yellow rubber for maximum safety
- Other sizes are also available
- To suit 100 x 1070mm forklift tyne
- Sold in Pairs