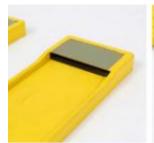

1. Slotted toe cap

- 2. Secure heel hook
- 3. Strong hinged joint

Quality long lasting anti-slip surface, Preventsof damage to goods, Protects tyne surface, Non marking rubber construction