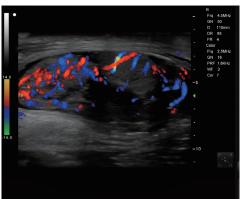

| HD HD image        | Broad-bandwidth patented probe rectal linear probe and rectal convex, getting images from deeper and wider direction. Excellent image quality helps identification of early pregnancy, fetal gender and uterine diseases easily and early. |
|--------------------|--------------------------------------------------------------------------------------------------------------------------------------------------------------------------------------------------------------------------------------------|
| Accurately         | Accurately measure blood flow velocity, detecting the hemodynamic status of blood vessels, increasing Independently designed & patented for probes, high quality image performance .                                                       |
| ₩₩₩<br>Penetration | Probe penetrating enhanced, getting images from deeper and wider direction.                                                                                                                                                                |
| Image field        | High sensitivity sensor for better images, unique design to improve the accuracy of late pregnancy diagnosis, especially C-type probe is very light, and the probe has a large open space on one side and a large operable area.           |
|                    |                                                                                                                                                                                                                                            |