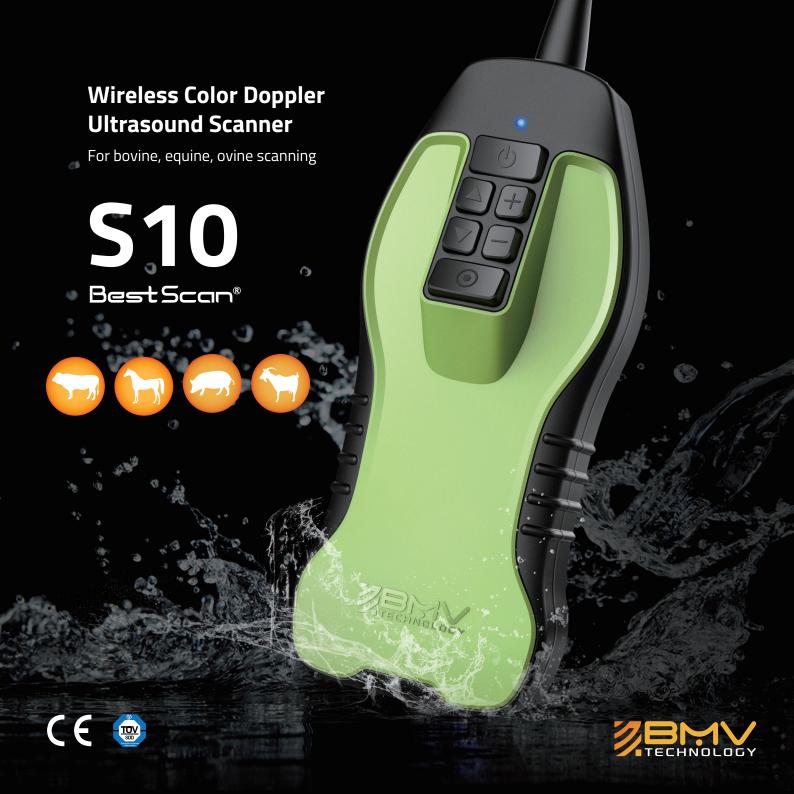

## **Unique Design for Veterinary**

- ▶ High-end atmosphere, sealed dust and waterproof integrated design, IP67 waterproof performance, From the probe tip to the display, easy to clean.
- Only 650 g with compact, lightweight design, easy to carry.
- Double-sided anti-slip for easy grip. ABS+TPU material, strong wear resistance and crash-proof. (drop test of 1 meter) the probe cable is flexible and bendable, suitable for the difficult environment of the farm.
- ▶ Button finger touch recognition for blind operation, Separate freeze button design . 6 function keys adjust the gain, depth, and freeze separately. Sensitive keys and easy to operate.

Greater accuracy & earlier detection compared. Suitable for Bovine, Equine, Ovine, Swine, widely used in uterus, ovaries, fetal structure, fetal sex, reproductive tract disease, horse's far limb, tendon, bone, eyes, abdomen and chest organs.