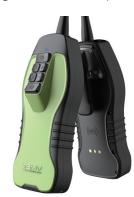

## **Unique Design for Veterinary**

- ▶ High-end atmosphere, sealed dust and waterproof integrated design, IP67 waterproof performance, From the probe tip to the display, easy to clean.
- Only 650 g with compact, lightweight design, easy to carry.
- Double-sided anti-slip for easy grip. ABS+TPU material, strong wear resistance and crash-proof. (drop test of 1 meter) the probe cable is flexible and bendable, suitable for the difficult environment of the farm.
- ▶ Button finger touch recognition for blind operation, Separate freeze button design . 6 function keys adjust the gain, depth, and freeze separately. Sensitive keys and easy to operate.