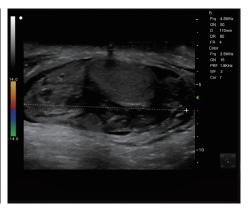

Greater accuracy & earlier detection compared. Suitable for Bovine, Equine, Ovine, Swine, widely used in uterus, ovaries, fetal structure, fetal sex, reproductive tract disease, horse's far limb, tendon, bone, eyes, abdomen and chest organs.

| HD HD image        | Broad-bandwidth patented probe rectal linear probe and rectal convex, getting images from deeper and wider direction. Excellent image quality helps identification of early pregnancy, fetal gender and uterine diseases easily and early. |
|--------------------|--------------------------------------------------------------------------------------------------------------------------------------------------------------------------------------------------------------------------------------------|
| Accurately         | Accurately measure blood flow velocity, detecting the hemodynamic status of blood vessels, increasing Independently designed & patented for probes, high quality image performance .                                                       |
| ₩₩₩<br>Penetration | Probe penetrating enhanced, getting images from deeper and wider direction.                                                                                                                                                                |
| Image field        | High sensitivity sensor for better images, unique design to improve the accuracy of late pregnancy diagnosis, especially C-type probe is very light, and the probe has a large open space on one side and a large operable area.           |
|                    |                                                                                                                                                                                                                                            |