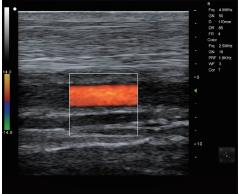

Greater accuracy & earlier detection compared. Suitable for Bovine, Equine, Ovine, Swine, widely used in uterus, ovaries, fetal structure, fetal sex, reproductive tract disease, horse's far limb, tendon, bone, eyes, abdomen and chest organs.

| HD HD image        | Broad-bandwidth patented probe rectal linear probe and rectal convex, getting images from deeper and wider direction. Excellent image quality helps identification of early pregnancy, fetal gender and uterine diseases easily and early. |
|--------------------|--------------------------------------------------------------------------------------------------------------------------------------------------------------------------------------------------------------------------------------------|
| Accurately         | Accurately measure blood flow velocity, detecting the hemodynamic status of blood vessels, increasing Independently designed & patented for probes, high quality image performance .                                                       |
| ₩₩₩<br>Penetration | Probe penetrating enhanced, getting images from deeper and wider direction.                                                                                                                                                                |
| Image field        | High sensitivity sensor for better images, unique design to improve the accuracy of late pregnancy diagnosis, especially C-type probe is very light, and the probe has a large open space on one side and a large operable area.           |
|                    |                                                                                                                                                                                                                                            |