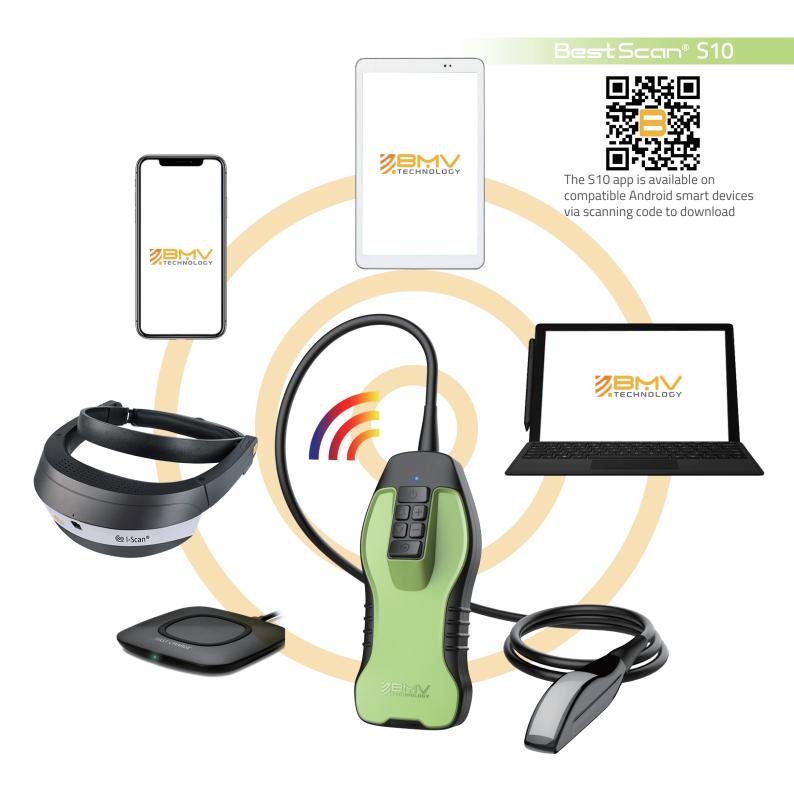

Frame rate

moving probe, no delay or lag.

Image processing with AI, rapid imaging and high quality, 26 frame rate / second image, when fast

Supports connectivity to multiple smart devices such as PAD, Mobile phone, laptop (Android, IOS, Windows) via WI-FI in 10 S within fast connection; Tablets and TVs can be connected at the same time, Supports USB-DICOM, Wireless printers, HDMI

# BestScan® \$10

| 9, | <b>I-scan smart goggle</b><br>Customized Binocular Type HD<br>Wearable Video Glasses                       |
|----|------------------------------------------------------------------------------------------------------------|
|    | Rectal Probe Introducer Rounded 85cm,eases your shoulder and arm strain for Fetal Aging, Pregnancy Testing |
| M  | Chest Mount for Tablet To be used in conjunction with your choice of tablet                                |
|    | Wrist Mount for phone To be used in conjunction with your choice of Phone                                  |