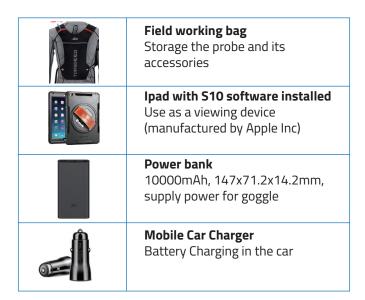

### **Plenty of Accessories Options**

# BestScan® \$10

| 9, | <b>I-scan smart goggle</b><br>Customized Binocular Type HD<br>Wearable Video Glasses                       |
|----|------------------------------------------------------------------------------------------------------------|
|    | Rectal Probe Introducer Rounded 85cm,eases your shoulder and arm strain for Fetal Aging, Pregnancy Testing |
| M  | Chest Mount for Tablet To be used in conjunction with your choice of tablet                                |
|    | Wrist Mount for phone To be used in conjunction with your choice of Phone                                  |